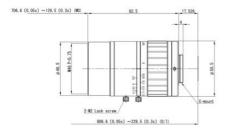

## SPECIFICATIONS

| Aperture Range Max            | 2.2                |
|-------------------------------|--------------------|
| Distortion                    | -0.1               |
| Filter                        | 46                 |
| Focal Length                  | 35 mm              |
| Focus                         | Manual             |
| Focus distance min            | 129.5 mm           |
| Iris                          | Manual iris        |
|                               |                    |
| Lens Barrel                   | C-Mount            |
| Lens Barrel<br>Pixel size min | C-Mount<br>3.45 µm |
|                               |                    |
| Pixel size min                | 3.45 μm            |