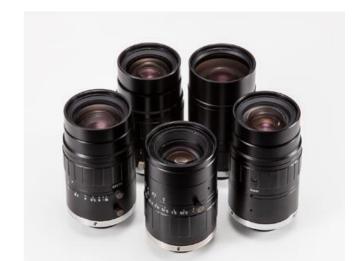

## 21MP, 4/3" MACRO LENSES

VS-LLD50 Lens C 50mm 4/3" VST

- Sensor size up to 4/3"
- Resolution 21MP
- C-mount

VS TECHNOLOGY

## PRODUCT DESCRIPTION

The VS-LLD series' distortionless design, in combination with a Floating System of internal lens elements, allows it to deliver high resolution performance at any magnification. With a maximum sensor size of up to 4/3" it is a great selection to use for any application using a large sensor format that needs a distortionless image.

- 4/3" sensor support
- 9 models available
- Focal lengths 10 50mm
- Distortionless
- High Resolution
- Floating System