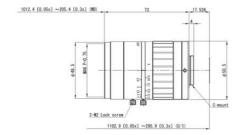

## **SPECIFICATIONS**

| Aperture Range Max             | 2.2           |
|--------------------------------|---------------|
| Distortion                     | -0.09         |
| Filter                         | 46            |
| Focal Length                   | 50 mm         |
| Focus                          | Manual        |
| Focus distance min             | 205.4 mm      |
| Iris                           | Manual iris   |
| Lens Barrel                    | C-Mount       |
| Pixel size min                 | 3.45 μm       |
|                                |               |
| Resolution max                 | 21 MP         |
| Resolution max Sensor size max | 21 MP<br>4/3" |
|                                |               |

Weight 0.25 kg