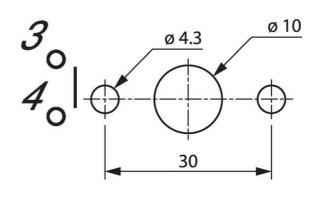

## **SPECIFICATIONS**

| Angle                                     | 45°      |
|-------------------------------------------|----------|
| Area Cable Single Wire Max                | 4 mm²    |
| Cable Area Multi-Conductor Max            | 2,5 mm²  |
| Conventional free air thermal current Ith | 20 A     |
| Function                                  | Stable   |
| Mounting                                  | Screw on |
| Number Of Contacts                        | 1        |
| Number of poles                           | 1        |
| Number of positions                       | 2        |
| Plate                                     | 48x48    |
| Protection rating front of panel          | IP40     |
| Protection rating rear of panel           | IP20     |
| Rated insulation voltage Ui               | 690 V    |
| Rated operating current le (AC15/230V)    | 6 A      |
| Rated operating current le (AC21A/22A)    | 16 A     |
| Rated operating power (AC23A/3x230V)      | 4 kW     |