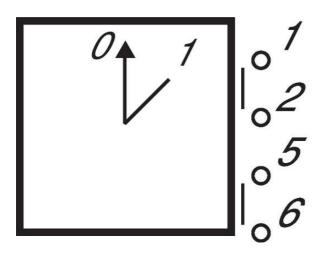

| No. of contacts | 0 | 1 |      |
|-----------------|---|---|------|
| 1-2             |   | Х | 1P‡† |
| 3-4             |   | X | 2P   |
| 5-6             |   | Х | 3P   |