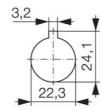

## **SPECIFICATIONS**

| Angle                                     | 90°                                    |
|-------------------------------------------|----------------------------------------|
| Cable area max                            | 2x1,5 mm²                              |
| Cable area min                            | 1x0,5 mm²                              |
| Conventional free air thermal current Ith | 10 A                                   |
| Function                                  | Stable                                 |
| Mounting                                  | Single hole mounting Ø16 mm / Ø22,5 mm |
| Number Of Contacts                        | 1                                      |
| Number of poles                           | 1                                      |
| Number of positions                       | 2                                      |
| Plate                                     | 30x30                                  |
| Protection rating front of panel          | IP65                                   |
|                                           |                                        |