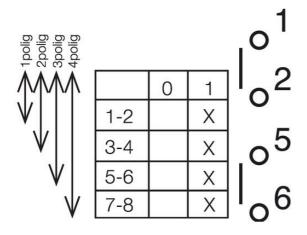

## **SPECIFICATIONS**

| Angle                                     | 90°                                    |
|-------------------------------------------|----------------------------------------|
| Cable area max                            | 2x1,5 mm²                              |
| Cable area min                            | 1x0,5 mm²                              |
| Conventional free air thermal current Ith | 10 A                                   |
| Function                                  | Stable                                 |
| Mounting                                  | Single hole mounting Ø16 mm / Ø22,5 mm |
| Number Of Contacts                        | 1                                      |
| Number of poles                           | 1                                      |
| Number of positions                       | 2                                      |
| Plate                                     | 30x30                                  |
| Protection rating front of panel          | IP65                                   |
|                                           |                                        |