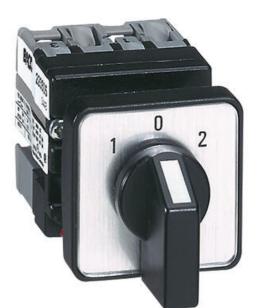

## **MINI CAM SWITCH 10 A**

223501
"MINI CAM SWITCH 1 POLE ""0-1"" A4"

- Compact size
- Switching current 10 A
- Mounting Ø 22.5mm or Ø 16mm
- IP65

**BACO**°

## PRODUCT DESCRIPTION

Miniature cam switches rated at 10A in a compact size ideal for applications with limited available space.

The mounting is simple with only a single hole required in either Ø16 mm or Ø22 mm.