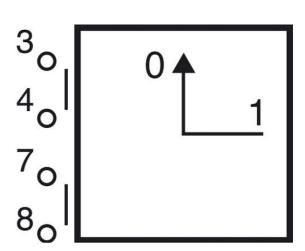

## **SPECIFICATIONS**

| Angle                                     | 90°                                    |
|-------------------------------------------|----------------------------------------|
| Cable area max                            | 2x1,5 mm²                              |
| Cable area min                            | 1x0,5 mm²                              |
| Conventional free air thermal current Ith | 10 A                                   |
| Function                                  | Stable                                 |
| Mounting                                  | Single hole mounting Ø16 mm / Ø22,5 mm |
| Number Of Contacts                        | 1                                      |
| Number of poles                           | 1                                      |
| Number of positions                       | 2                                      |
| Plate                                     | 30x30                                  |
| Protection rating front of panel          | IP65                                   |
|                                           |                                        |