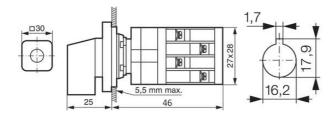

The terminal screws are mounted at a 45° angle making electrical connection easier if the switch has already been mounted.

Each switch is supplied complete with engraved legend plate, frame and handle.

## **SPECIFICATIONS**

| Angle                                     | 90°                                    |
|-------------------------------------------|----------------------------------------|
| Cable area max                            | 2x1,5 mm²                              |
| Cable area min                            | 1x0,5 mm²                              |
| Conventional free air thermal current Ith | 10 A                                   |
| Function                                  | Stable                                 |
| Mounting                                  | Single hole mounting Ø16 mm / Ø22,5 mm |
| Number Of Contacts                        | 1                                      |
| Number of poles                           | 1                                      |
| Number of positions                       | 2                                      |
| Plate                                     | 30x30                                  |
| Protection rating front of panel          | IP65                                   |
|                                           |                                        |