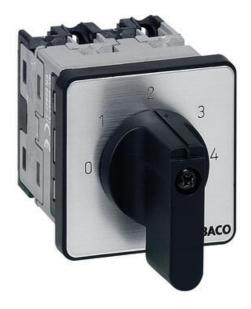

## PR ONE CAM SWITCHES

16A

227600 PR ONE 16A "0-1" 1-POLE

- Excellent value for money
- Includes switch and knob
- Screw mount