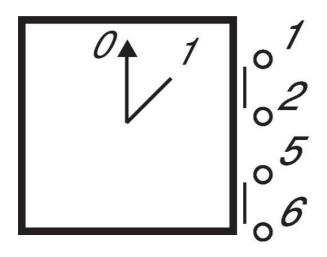

| No. of contacts | 0 | 1 | اً   |
|-----------------|---|---|------|
| 1-2             |   | Х | 1P‡↑ |
| 3-4             |   | X | 2P   |
| 5-6             |   | Х | 3P   |