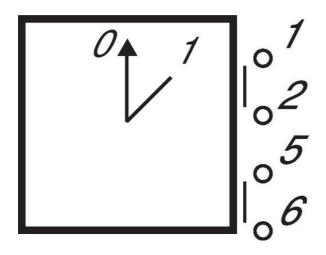

| No. of contacts | 0 | 1 |      |
|-----------------|---|---|------|
| 1-2<br>3-4      |   | Х | 1P 🔭 |
| 3-4             |   | X | 2P.  |
| 5-6             |   | Х | 3P,  |