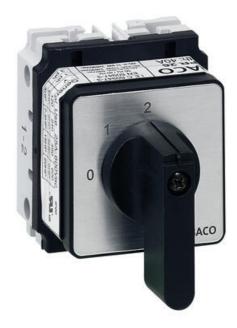

## PR ONE CAM SWITCHES

32A

227606 PR ONE 32A "0-1" 1-POLES

- Excellent value for money
- Includes switch and knob
- Screw mount

## **SPECIFICATIONS**

| Angle                                     | 45°      |  |
|-------------------------------------------|----------|--|
| Area Cable Single Wire Max                | 6 mm²    |  |
| Cable Area Multi-Conductor Max            | 6 mm²    |  |
| Conventional free air thermal current Ith | 40 A     |  |
| Function                                  | Stable   |  |
| Mounting                                  | Screw on |  |
| Number Of Contacts                        | 1        |  |
| Number of poles                           | 1        |  |
| Number of positions                       | 2        |  |
| Plate                                     | 48x48    |  |
| Protection rating front of panel          | IP40     |  |
| Protection rating rear of panel           | IP20     |  |
| Rated insulation voltage Ui               | 690 V    |  |
| Rated operating current le (AC15/230V)    | 12 A     |  |
| Rated operating current le (AC21A/22A)    | 32 A     |  |
| Rated operating power (AC23A/3x230V)      | 11 kW    |  |