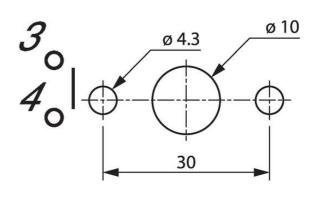

## **SPECIFICATIONS**

| Angle                                     | 45°      |  |
|-------------------------------------------|----------|--|
| Area Cable Single Wire Max                | 6 mm²    |  |
| Cable Area Multi-Conductor Max            | 6 mm²    |  |
| Conventional free air thermal current Ith | 40 A     |  |
| Function                                  | Stable   |  |
| Mounting                                  | Screw on |  |
| Number Of Contacts                        | 1        |  |
| Number of poles                           | 1        |  |
| Number of positions                       | 2        |  |
| Plate                                     | 48x48    |  |
| Protection rating front of panel          | IP40     |  |
| Protection rating rear of panel           | IP20     |  |
| Rated insulation voltage Ui               | 690 V    |  |
| Rated operating current le (AC15/230V)    | 12 A     |  |
| Rated operating current le (AC21A/22A)    | 32 A     |  |
| Rated operating power (AC23A/3x230V)      | 11 kW    |  |