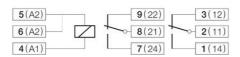

## **SOCKETS FOR C12 INTERFACE RELAYS**

2-pole

S-12 SOCKET IRC FOR DPDT RELAYS

- I/O connection
- Small construction dimensions, only 16,9 mm wide
- Strappable A2 for block mounting
- Retaining bow included
- Robust screws and terminal openings