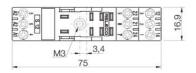

## **SOCKETS FOR C12 INTERFACE RELAYS**

2-pole

S-12 SOCKET IRC FOR DPDT RELAYS

- I/O connection
- Small construction dimensions, only 16,9 mm wide
- Strappable A2 for block mounting
- Retaining bow included
- Robust screws and terminal openings

## **SPECIFICATIONS**

| Switching Capability Voltage       250 V         Breaking Capacity Current       5 A         Isolation conn./conn.       2500 V         Isolation connection/rail       5000 V         Material       Lexan         Torque Connection       0,7         Screw size       M3, Pozi         Cross section stranded       0,35-2,5 mm²         Temperature range from       -40 °C         Temperature range bearing, from       40 °C         Temperature range bearing, to       80 °C         Temperature range to       60 °C |                                 |              |
|--------------------------------------------------------------------------------------------------------------------------------------------------------------------------------------------------------------------------------------------------------------------------------------------------------------------------------------------------------------------------------------------------------------------------------------------------------------------------------------------------------------------------------|---------------------------------|--------------|
| Isolation conn./conn.  Isolation connection/rail  Some V  Material  Lexan  Torque Connection  O,7  Screw size  M3, Pozi  Cross section stranded  0,35-2,5 mm²  Temperature range from  -40 °C  Temperature range bearing, from  40 °C  Temperature range bearing, to  80 °C  Temperature range to  60 °C                                                                                                                                                                                                                       | Switching Capability Voltage    | 250 V        |
| Isolation connection/rail  Material  Lexan  Torque Connection  0,7  Screw size  M3, Pozi  Cross section stranded  0,35-2,5 mm²  Temperature range from  -40 °C  Temperature range bearing, from  -40 °C  Temperature range bearing, to  80 °C  Temperature range to  60 °C                                                                                                                                                                                                                                                     | Breaking Capacity Current       | 5 A          |
| Isolation connection/rail  Material  Lexan  Torque Connection  0,7  Screw size  M3, Pozi  Cross section stranded  0,35-2,5 mm²  Temperature range from  -40 °C  Temperature range bearing, from  -40 °C  Temperature range bearing, to  80 °C  Temperature range to  60 °C                                                                                                                                                                                                                                                     |                                 |              |
| Material Lexan  Torque Connection 0,7  Screw size M3, Pozi  Cross section stranded 0,35-2,5 mm²  Temperature range from -40 °C  Temperature range bearing, from -40 °C  Temperature range bearing, to 80 °C  Temperature range to 60 °C                                                                                                                                                                                                                                                                                        | Isolation conn./conn.           | 2500 V       |
| Torque Connection 0,7  Screw size M3, Pozi  Cross section stranded 0,35-2,5 mm²  Temperature range from -40 °C  Temperature range bearing, from 40 °C  Temperature range bearing, to 80 °C  Temperature range to 60 °C                                                                                                                                                                                                                                                                                                         | Isolation connection/rail       | 5000 V       |
| Screw sizeM3, PoziCross section stranded0,35-2,5 mm²Temperature range from-40 °CTemperature range bearing, from-40 °CTemperature range bearing, to80 °CTemperature range to60 °C                                                                                                                                                                                                                                                                                                                                               | Material                        | Lexan        |
| Cross section stranded 0,35-2,5 mm²  Temperature range from -40 °C  Temperature range bearing, from -40 °C  Temperature range bearing, to 80 °C  Temperature range to 60 °C                                                                                                                                                                                                                                                                                                                                                    | Torque Connection               | 0,7          |
| Temperature range from -40 °C  Temperature range bearing, from -40 °C  Temperature range bearing, to 80 °C  Temperature range to 60 °C                                                                                                                                                                                                                                                                                                                                                                                         | Screw size                      | M3, Pozi     |
| Temperature range bearing, from -40 °C  Temperature range bearing, to 80 °C  Temperature range to 60 °C                                                                                                                                                                                                                                                                                                                                                                                                                        | Cross section stranded          | 0,35-2,5 mm² |
| Temperature range bearing, to 80 °C  Temperature range to 60 °C                                                                                                                                                                                                                                                                                                                                                                                                                                                                | Temperature range from          | -40 °C       |
| Temperature range to 60 °C                                                                                                                                                                                                                                                                                                                                                                                                                                                                                                     | Temperature range bearing, from | -40 °C       |
|                                                                                                                                                                                                                                                                                                                                                                                                                                                                                                                                | Temperature range bearing, to   | 80 °C        |
| Weight 31 g                                                                                                                                                                                                                                                                                                                                                                                                                                                                                                                    | Temperature range to            | 60 °C        |
|                                                                                                                                                                                                                                                                                                                                                                                                                                                                                                                                | Weight                          | 31 g         |