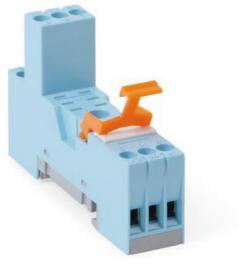

## **SOCKETS FOR C12 INTERFACE RELAYS**

2-pole

S-12 SOCKET IRC FOR DPDT RELAYS

- I/O connection
- Small construction dimensions, only 16,9 mm wide
- Strappable A2 for block mounting
- Retaining bow included
- Robust screws and terminal openings