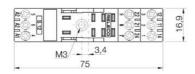

## **SOCKETS FOR C12 INTERFACE RELAYS**

2-pole

S-12 SOCKET IRC FOR DPDT RELAYS

- I/O connection
- Small construction dimensions, only 16,9 mm wide
- Strappable A2 for block mounting
- Retaining bow included
- Robust screws and terminal openings

## **SPECIFICATIONS**

| Switching Capability Voltage       250 V         Breaking Capacity Current       5 A         Isolation conn./conn.       2500 V         Isolation connection/rail       5000 V         Material       Lexan         Torque Connection       0,7         Screw size       M3, Pozi         Cross section stranded       0,35-2,5 mm²         Temperature range from       -40 °C         Temperature range bearing, from       40 °C         Temperature range bearing, to       80 °C         Temperature range to       60 °C |                                 |              |
|--------------------------------------------------------------------------------------------------------------------------------------------------------------------------------------------------------------------------------------------------------------------------------------------------------------------------------------------------------------------------------------------------------------------------------------------------------------------------------------------------------------------------------|---------------------------------|--------------|
| Isolation conn./conn.  Isolation connection/rail  Some V  Material  Lexan  Torque Connection  O,7  Screw size  M3, Pozi  Cross section stranded  0,35-2,5 mm²  Temperature range from  -40 °C  Temperature range bearing, from  40 °C  Temperature range bearing, to  80 °C  Temperature range to  60 °C                                                                                                                                                                                                                       | Switching Capability Voltage    | 250 V        |
| Isolation connection/rail  Material  Lexan  Torque Connection  0,7  Screw size  M3, Pozi  Cross section stranded  0,35-2,5 mm²  Temperature range from  -40 °C  Temperature range bearing, from  -40 °C  Temperature range bearing, to  80 °C  Temperature range to  60 °C                                                                                                                                                                                                                                                     | Breaking Capacity Current       | 5 A          |
| Isolation connection/rail  Material  Lexan  Torque Connection  0,7  Screw size  M3, Pozi  Cross section stranded  0,35-2,5 mm²  Temperature range from  -40 °C  Temperature range bearing, from  -40 °C  Temperature range bearing, to  80 °C  Temperature range to  60 °C                                                                                                                                                                                                                                                     |                                 |              |
| Material Lexan  Torque Connection 0,7  Screw size M3, Pozi  Cross section stranded 0,35-2,5 mm²  Temperature range from -40 °C  Temperature range bearing, from -40 °C  Temperature range bearing, to 80 °C  Temperature range to 60 °C                                                                                                                                                                                                                                                                                        | Isolation conn./conn.           | 2500 V       |
| Torque Connection 0,7  Screw size M3, Pozi  Cross section stranded 0,35-2,5 mm²  Temperature range from -40 °C  Temperature range bearing, from 40 °C  Temperature range bearing, to 80 °C  Temperature range to 60 °C                                                                                                                                                                                                                                                                                                         | Isolation connection/rail       | 5000 V       |
| Screw sizeM3, PoziCross section stranded0,35-2,5 mm²Temperature range from-40 °CTemperature range bearing, from-40 °CTemperature range bearing, to80 °CTemperature range to60 °C                                                                                                                                                                                                                                                                                                                                               | Material                        | Lexan        |
| Cross section stranded 0,35-2,5 mm²  Temperature range from -40 °C  Temperature range bearing, from -40 °C  Temperature range bearing, to 80 °C  Temperature range to 60 °C                                                                                                                                                                                                                                                                                                                                                    | Torque Connection               | 0,7          |
| Temperature range from -40 °C  Temperature range bearing, from -40 °C  Temperature range bearing, to 80 °C  Temperature range to 60 °C                                                                                                                                                                                                                                                                                                                                                                                         | Screw size                      | M3, Pozi     |
| Temperature range bearing, from -40 °C  Temperature range bearing, to 80 °C  Temperature range to 60 °C                                                                                                                                                                                                                                                                                                                                                                                                                        | Cross section stranded          | 0,35-2,5 mm² |
| Temperature range bearing, to 80 °C  Temperature range to 60 °C                                                                                                                                                                                                                                                                                                                                                                                                                                                                | Temperature range from          | -40 °C       |
| Temperature range to 60 °C                                                                                                                                                                                                                                                                                                                                                                                                                                                                                                     | Temperature range bearing, from | -40 °C       |
|                                                                                                                                                                                                                                                                                                                                                                                                                                                                                                                                | Temperature range bearing, to   | 80 °C        |
| Weight 31 g                                                                                                                                                                                                                                                                                                                                                                                                                                                                                                                    | Temperature range to            | 60 °C        |
|                                                                                                                                                                                                                                                                                                                                                                                                                                                                                                                                | Weight                          | 31 g         |