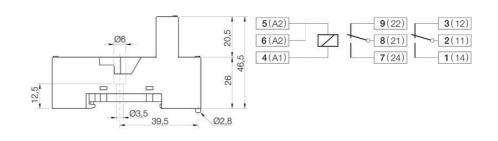

## **SOCKETS FOR C12 INTERFACE RELAYS**

2-pole

S-12 SOCKET IRC FOR DPDT RELAYS

- I/O connection
- Small construction dimensions, only 16,9 mm wide
- Strappable A2 for block mounting
- Retaining bow included
- Robust screws and terminal openings

## **SPECIFICATIONS**

| Switching Capability Voltage       250 V         Breaking Capacity Current       5 A         Isolation conn./conn.       2500 V         Isolation connection/rail       5000 V         Material       Lexan         Torque Connection       0,7         Screw size       M3, Pozi         Cross section stranded       0,35-2,5 mm²         Temperature range from       -40 °C         Temperature range bearing, from       40 °C         Temperature range bearing, to       80 °C         Temperature range to       60 °C |                                 |              |
|--------------------------------------------------------------------------------------------------------------------------------------------------------------------------------------------------------------------------------------------------------------------------------------------------------------------------------------------------------------------------------------------------------------------------------------------------------------------------------------------------------------------------------|---------------------------------|--------------|
| Isolation conn./conn.  Isolation connection/rail  Some V  Material  Lexan  Torque Connection  O,7  Screw size  M3, Pozi  Cross section stranded  0,35-2,5 mm²  Temperature range from  -40 °C  Temperature range bearing, from  40 °C  Temperature range bearing, to  80 °C  Temperature range to  60 °C                                                                                                                                                                                                                       | Switching Capability Voltage    | 250 V        |
| Isolation connection/rail  Material  Lexan  Torque Connection  0,7  Screw size  M3, Pozi  Cross section stranded  0,35-2,5 mm²  Temperature range from  -40 °C  Temperature range bearing, from  -40 °C  Temperature range bearing, to  80 °C  Temperature range to  60 °C                                                                                                                                                                                                                                                     | Breaking Capacity Current       | 5 A          |
| Isolation connection/rail  Material  Lexan  Torque Connection  0,7  Screw size  M3, Pozi  Cross section stranded  0,35-2,5 mm²  Temperature range from  -40 °C  Temperature range bearing, from  -40 °C  Temperature range bearing, to  80 °C  Temperature range to  60 °C                                                                                                                                                                                                                                                     |                                 |              |
| Material Lexan  Torque Connection 0,7  Screw size M3, Pozi  Cross section stranded 0,35-2,5 mm²  Temperature range from -40 °C  Temperature range bearing, from -40 °C  Temperature range bearing, to 80 °C  Temperature range to 60 °C                                                                                                                                                                                                                                                                                        | Isolation conn./conn.           | 2500 V       |
| Torque Connection 0,7  Screw size M3, Pozi  Cross section stranded 0,35-2,5 mm²  Temperature range from -40 °C  Temperature range bearing, from 40 °C  Temperature range bearing, to 80 °C  Temperature range to 60 °C                                                                                                                                                                                                                                                                                                         | Isolation connection/rail       | 5000 V       |
| Screw sizeM3, PoziCross section stranded0,35-2,5 mm²Temperature range from-40 °CTemperature range bearing, from-40 °CTemperature range bearing, to80 °CTemperature range to60 °C                                                                                                                                                                                                                                                                                                                                               | Material                        | Lexan        |
| Cross section stranded 0,35-2,5 mm²  Temperature range from -40 °C  Temperature range bearing, from -40 °C  Temperature range bearing, to 80 °C  Temperature range to 60 °C                                                                                                                                                                                                                                                                                                                                                    | Torque Connection               | 0,7          |
| Temperature range from -40 °C  Temperature range bearing, from -40 °C  Temperature range bearing, to 80 °C  Temperature range to 60 °C                                                                                                                                                                                                                                                                                                                                                                                         | Screw size                      | M3, Pozi     |
| Temperature range bearing, from -40 °C  Temperature range bearing, to 80 °C  Temperature range to 60 °C                                                                                                                                                                                                                                                                                                                                                                                                                        | Cross section stranded          | 0,35-2,5 mm² |
| Temperature range bearing, to 80 °C  Temperature range to 60 °C                                                                                                                                                                                                                                                                                                                                                                                                                                                                | Temperature range from          | -40 °C       |
| Temperature range to 60 °C                                                                                                                                                                                                                                                                                                                                                                                                                                                                                                     | Temperature range bearing, from | -40 °C       |
|                                                                                                                                                                                                                                                                                                                                                                                                                                                                                                                                | Temperature range bearing, to   | 80 °C        |
| Weight 31 g                                                                                                                                                                                                                                                                                                                                                                                                                                                                                                                    | Temperature range to            | 60 °C        |
|                                                                                                                                                                                                                                                                                                                                                                                                                                                                                                                                | Weight                          | 31 g         |