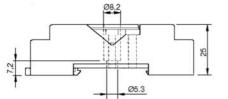

## **SPECIFICATIONS**

| Switching Capability Voltage    | 250 V        |
|---------------------------------|--------------|
| Breaking Capacity Current       | 10 A         |
|                                 |              |
| Isolation conn./conn.           | 2500 V       |
| Isolation connection/rail       | 2500 V       |
| Material                        | Lexan        |
| Torque Connection               | 1.2          |
| Screw size                      | M3.5, Pozi   |
| Cross section stranded          | 0,35-2,5 mm² |
| Temperature range from          | -40 °C       |
| Temperature range bearing, from | -40 °C       |
| Temperature range bearing, to   | 80 °C        |
| Temperature range to            | 60 °C        |
| Weight                          | 69 g         |