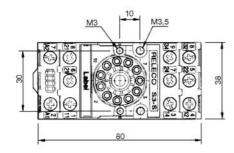

## SOCKETS FOR C3 INDUSTRIAL RELAYS

3-pole

S3S SOCKET 11 PIN DIN RAIL MOUNT

- Both DIN and EN connection numbering
- Semi-protected
- Can be equipped with S3BC code system
- Integrated retaining bow

## **SPECIFICATIONS**

| Switching Capability Voltage    | 250 V        |
|---------------------------------|--------------|
| Breaking Capacity Current       | 10 A         |
|                                 |              |
| Isolation conn./conn.           | 2500 V       |
| Isolation connection/rail       | 2500 V       |
| Material                        | Lexan        |
| Torque Connection               | 1.2          |
| Screw size                      | M3.5, Pozi   |
| Cross section stranded          | 0,35-2,5 mm² |
| Temperature range from          | -40 °C       |
| Temperature range bearing, from | -40 °C       |
| Temperature range bearing, to   | 80 °C        |
| Temperature range to            | 60 °C        |
| Weight                          | 69 g         |

| 10(A2) 11(31) | 9(34) 8(32) |
|---------------|-------------|
| <u>6(21)</u>  | 7(24) 5(22) |
| 2(A1) 1(11)   | 3(14) 4(12) |