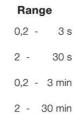

| IP Class                        | IP40              |
|---------------------------------|-------------------|
| Material                        | Lexan             |
| Temperature range from          | -25 °C            |
| Temperature range bearing, from | -40 °C            |
| Temperature range bearing, to   | 70 °C             |
| Temperature range to            | 60 °C             |
| Weight                          | 35 g              |
| Recovery Time                   | 200 ms            |
| Approvals                       | CE, CSA, RoHS, UL |
| Time Range                      | 0,2 s - 30 min    |

# Range DIP s

2 - 30 s 0,2 - 3 min

2 - 30 min

DIP switch Time
Adjusting knob
1 ... 10