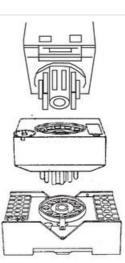

The Timecubes are suitable for all 8 pin and 11 pin standard industrial relays of the C2 and C3 series according to IEC 67 and also for relays of other manufacturers.

Relay C3-A30 Time cube CT3 Socket S3-B