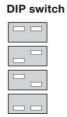

# Range DIP s

2 - 30 s 0,2 - 3 min

2 - 30 min

DIP switch Time
Adjusting knob
1 ... 10