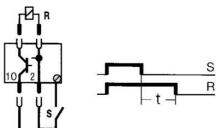

# Range DIP s

2 - 30 s 0,2 - 3 min

2 - 30 min

DIP switch Time
Adjusting knob
1 ... 10