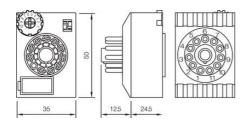

| IP Class                        | IP40              |
|---------------------------------|-------------------|
| Material                        | Lexan             |
| Temperature range from          | -25 °C            |
| Temperature range bearing, from | -40 °C            |
| Temperature range bearing, to   | 70 °C             |
| Temperature range to            | 60 °C             |
| Weight                          | 35 g              |
| Recovery Time                   | 200 ms            |
| Approvals                       | CE, CSA, RoHS, UL |
| Time Range                      | 0,2 s - 30 min    |