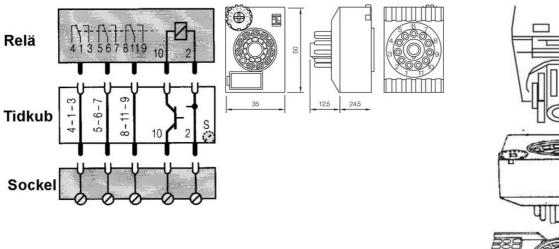

### Example of use

The CT3 Timecube is an electronic timer that is inserted between the plug-in industrial relay and the socket. This combination is a modular complete time relay without additional space requirement. It offers up to three changeover contacts with a variety of signal contacts and power contacts.

The Timecubes are suitable for all 8 pin and 11 pin standard industrial relays of the C2 and C3 series according to IEC 67 and also for relays of other manufacturers.

Relay C3-A30 Time cube CT3 Socket S3-B