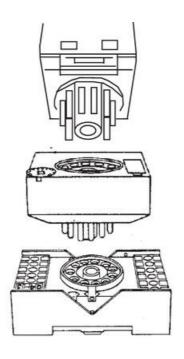

The Timecubes are suitable for all 8 pin and 11 pin standard industrial relays of the C2 and C3 series according to IEC 67 and also for relays of other manufacturers.

Relay C3-A30 Time cube CT3 Socket S3-B