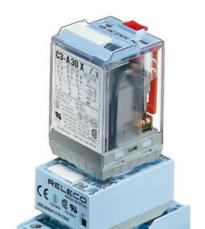

### Example of use

The CT3 Timecube is an electronic timer that is inserted between the plug-in industrial relay and the socket. This combination is a modular complete time relay without additional space requirement. It offers up to three changeover contacts with a variety of signal contacts and power contacts.

The Timecubes are suitable for all 8 pin and 11 pin standard industrial relays of the C2 and C3 series according to IEC 67 and also for relays of other manufacturers.

Relay C3-A30 Time cube CT3 Socket S3-B