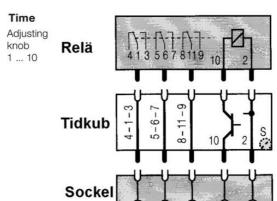

### Example of use

The CT3 Timecube is an electronic timer that is inserted between the plug-in industrial relay and the socket. This combination is a modular complete time relay without additional space requirement. It offers up to three changeover contacts with a variety of signal contacts and power contacts.

The Timecubes are suitable for all 8 pin and 11 pin standard industrial relays of the C2 and C3 series according to IEC 67 and also for relays of other manufacturers.

Relay C3-A30 Time cube CT3 Socket S3-B

# Range DIP s

2 - 30 s 0,2 - 3 min

2 - 30 min

DIP switch Time
Adjusting knob
1 ... 10