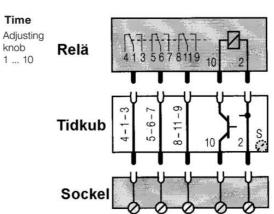

### Example of use

The CT3 Timecube is an electronic timer that is inserted between the plug-in industrial relay and the socket. This combination is a modular complete time relay without additional space requirement. It offers up to three changeover contacts with a variety of signal contacts and power contacts.

The Timecubes are suitable for all 8 pin and 11 pin standard industrial relays of the C2 and C3 series according to IEC 67 and also for relays of other manufacturers.

Relay C3-A30 Time cube CT3 Socket S3-B

# Range

0,2 -3 s 30 s

0,2 - 3 min

2 - 30 min

DIP switch

Time Adjusting knob