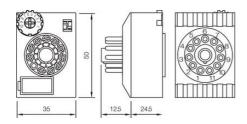

| IP Class                        | IP40              |
|---------------------------------|-------------------|
| Material                        | Lexan             |
| Temperature range from          | -25 °C            |
| Temperature range bearing, from | -40 °C            |
| Temperature range bearing, to   | 70 °C             |
| Temperature range to            | 60 °C             |
| Weight                          | 35 g              |
| Recovery Time                   | 200 ms            |
| Approvals                       | CE, CSA, RoHS, UL |
| Time Range                      | 0,2 s - 30 min    |