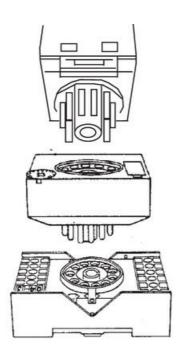

### Example of use

The CT3 Timecube is an electronic timer that is inserted between the plug-in industrial relay and the socket. This combination is a modular complete time relay without additional space requirement. It offers up to three changeover contacts with a variety of signal contacts and power contacts.

The Timecubes are suitable for all 8 pin and 11 pin standard industrial relays of the C2 and C3 series according to IEC 67 and also for relays of other manufacturers.

Relay C3-A30 Time cube CT3 Socket S3-B