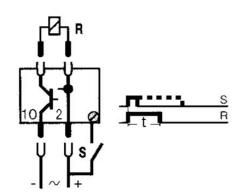

# Range

0,2 -3 s 30 s

0,2 - 3 min

2 - 30 min

DIP switch

Time Adjusting knob