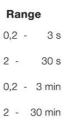

| IP Class                        | IP40              |
|---------------------------------|-------------------|
| Material                        | Lexan             |
| Temperature range from          | -25 °C            |
| Temperature range bearing, from | -40 °C            |
| Temperature range bearing, to   | 70 °C             |
| Temperature range to            | 60 °C             |
| Weight                          | 35 g              |
| Recovery Time                   | 200 ms            |
| Approvals                       | CE, CSA, RoHS, UL |
| Time Range                      | 0,2 s - 30 min    |

# Range

0,2 -3 s 30 s

0,2 - 3 min

2 - 30 min

DIP switch

Time Adjusting knob