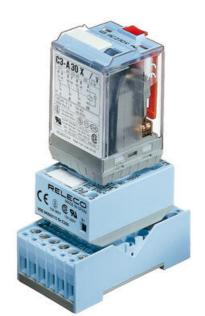

### Example of use

The CT3 Timecube is an electronic timer that is inserted between the plug-in industrial relay and the socket. This combination is a modular complete time relay without additional space requirement. It offers up to three changeover contacts with a variety of signal contacts and power contacts.

The Timecubes are suitable for all 8 pin and 11 pin standard industrial relays of the C2 and C3 series according to IEC 67 and also for relays of other manufacturers.

Relay C3-A30 Time cube CT3 Socket S3-B