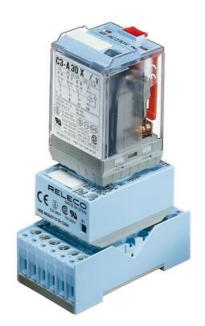

### Example of use

The CT3 Timecube is an electronic timer that is inserted between the plug-in industrial relay and the socket. This combination is a modular complete time relay without additional space requirement. It offers up to three changeover contacts with a variety of signal contacts and power contacts.

The Timecubes are suitable for all 8 pin and 11 pin standard industrial relays of the C2 and C3 series according to IEC 67 and also for relays of other manufacturers.

Relay C3-A30 Time cube CT3 Socket S3-B