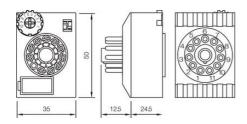

The Timecubes are suitable for all 8 pin and 11 pin standard industrial relays of the C2 and C3 series according to IEC 67 and also for relays of other manufacturers.

Relay C3-A30 Time cube CT3 Socket S3-B

| IP Class                        | IP40              |
|---------------------------------|-------------------|
| Material                        | Lexan             |
| Temperature range from          | -25 °C            |
| Temperature range bearing, from | -40 °C            |
| Temperature range bearing, to   | 70 °C             |
| Temperature range to            | 60 °C             |
| Weight                          | 35 g              |
| Recovery Time                   | 200 ms            |
| Approvals                       | CE, CSA, RoHS, UL |
| Time Range                      | 0,2 s - 30 min    |