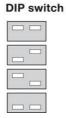

# Range

0,2 -3 s 30 s

0,2 - 3 min

2 - 30 min

DIP switch

Time Adjusting knob