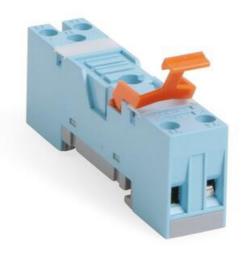

## **SOCKET FOR C10 INTERFACE RELAYS**

1-pole

S-10P Socket For C10 Interface Relay 5 Pin PCB

- I/O connection, contact connection on one side
- Small construction dimensions, only 15.6 mm wide
- Strappable A2 for block mounting
- Robust screws and terminal openings