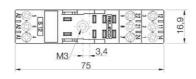

## SOCKETS FOR C12 INTERFACE RELAYS

2-pole

S-12P Socket For C12 Interface Relay 8 Pin PCB

- I/O connection
- Small construction dimensions, only 16,9 mm wide
- Strappable A2 for block mounting
- Retaining bow included
- Robust screws and terminal openings

| MIN S |     | 5,9 |
|-------|-----|-----|
|       |     | ÷,  |
|       | M3/ |     |
| -     | 75  |     |