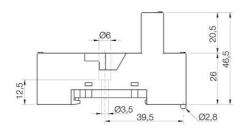

## SOCKETS FOR C12 INTERFACE RELAYS

2-pole

S-12P Socket For C12 Interface Relay 8 Pin PCB

- I/O connection
- Small construction dimensions, only 16,9 mm wide
- Strappable A2 for block mounting
- Retaining bow included
- Robust screws and terminal openings