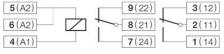

## SOCKETS FOR C12 INTERFACE RELAYS

2-pole

S-12P Socket For C12 Interface Relay 8 Pin PCB

- I/O connection
- Small construction dimensions, only 16,9 mm wide
- Strappable A2 for block mounting
- Retaining bow included
- Robust screws and terminal openings