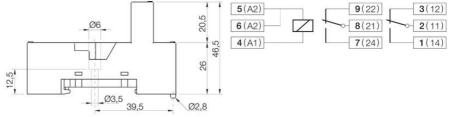

## SOCKETS FOR C12 INTERFACE RELAYS

2-pole

S-12P Socket For C12 Interface Relay 8 Pin PCB

- I/O connection
- Small construction dimensions, only 16,9 mm wide
- Strappable A2 for block mounting
- Retaining bow included
- Robust screws and terminal openings