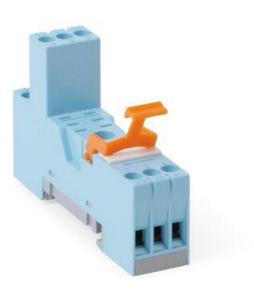

## SOCKETS FOR C12 INTERFACE RELAYS

2-pole

S-12P Socket For C12 Interface Relay 8 Pin PCB

- I/O connection
- Small construction dimensions, only 16,9 mm wide
- Strappable A2 for block mounting
- Retaining bow included
- Robust screws and terminal openings