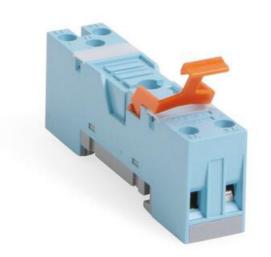

## SOCKET FOR C10 INTERFACE RELAYS

1-pole

S-10 Socket For C10 Interface Relay 5 Pin Screw

- I/O connection, contact connection on one side
- Small construction dimensions, only 15.6 mm wide
- Strappable A2 for block mounting
- Robust screws and terminal openings