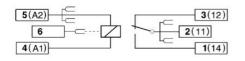

## SOCKET FOR C10 INTERFACE RELAYS

1-pole

S-10 Socket For C10 Interface Relay 5 Pin Screw

- I/O connection, contact connection on one side
- Small construction dimensions, only 15.6 mm wide
- Strappable A2 for block mounting
- Robust screws and terminal openings