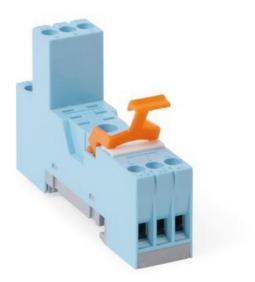

## **SOCKETS FOR C12 INTERFACE RELAYS**

S-12 SOCKET IRC FOR DPDT RELAYS

• I/O connection

2-pole

- Small construction dimensions, only 16,9 mm wide
- Strappable A2 for block mounting
- Retaining bow included
- Robust screws and terminal openings