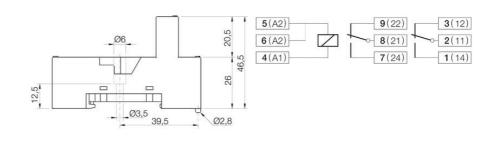

## **SOCKETS FOR C12 INTERFACE RELAYS**

S-12 SOCKET IRC FOR DPDT RELAYS

• I/O connection

2-pole

- Small construction dimensions, only 16,9 mm wide
- Strappable A2 for block mounting
- Retaining bow included
- Robust screws and terminal openings

## **SPECIFICATIONS**

| Switching Capability Voltage    | 250 V                    |
|---------------------------------|--------------------------|
| Breaking Capacity Current       | 5 A                      |
|                                 |                          |
| Isolation conn./conn.           | 2500 V                   |
| Isolation connection/rail       | 5000 V                   |
| Material                        | Lexan                    |
| Torque Connection               | 0.7                      |
| Screw size                      | M3, Pozi                 |
| Cross section stranded          | 0,35-2,5 mm <sup>2</sup> |
| Temperature range from          | -40 °C                   |
| Temperature range bearing, from | -40 °C                   |
| Temperature range bearing, to   | 80 °C                    |
| Temperature range to            | 60 °C                    |
| Weight                          | 31 g                     |