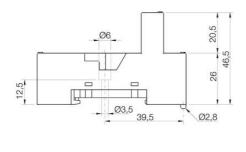

## **SOCKETS FOR C12 INTERFACE RELAYS**

S-12 SOCKET IRC FOR DPDT RELAYS

• I/O connection

2-pole

- Small construction dimensions, only 16,9 mm wide
- Strappable A2 for block mounting
- Retaining bow included
- Robust screws and terminal openings