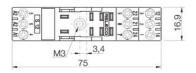

## **SOCKETS FOR C12 INTERFACE RELAYS**

S-12 SOCKET IRC FOR DPDT RELAYS

• I/O connection

2-pole

- Small construction dimensions, only 16,9 mm wide
- Strappable A2 for block mounting
- Retaining bow included
- Robust screws and terminal openings