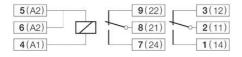

## **SOCKETS FOR C12 INTERFACE RELAYS**

S-12 SOCKET IRC FOR DPDT RELAYS

• I/O connection

2-pole

- Small construction dimensions, only 16,9 mm wide
- Strappable A2 for block mounting
- Retaining bow included
- Robust screws and terminal openings