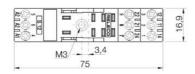

## **SOCKETS FOR C12 INTERFACE RELAYS**

S-12 SOCKET IRC FOR DPDT RELAYS

• I/O connection

2-pole

- Small construction dimensions, only 16,9 mm wide
- Strappable A2 for block mounting
- Retaining bow included
- Robust screws and terminal openings

## **SPECIFICATIONS**

| Switching Capability Voltage    | 250 V                    |
|---------------------------------|--------------------------|
| Breaking Capacity Current       | 5 A                      |
|                                 |                          |
| Isolation conn./conn.           | 2500 V                   |
| Isolation connection/rail       | 5000 V                   |
| Material                        | Lexan                    |
| Torque Connection               | 0.7                      |
| Screw size                      | M3, Pozi                 |
| Cross section stranded          | 0,35-2,5 mm <sup>2</sup> |
| Temperature range from          | -40 °C                   |
| Temperature range bearing, from | -40 °C                   |
| Temperature range bearing, to   | 80 °C                    |
| Temperature range to            | 60 °C                    |
| Weight                          | 31 g                     |