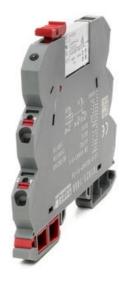

## LCIS MECHANICAL RELAY

760020.1000 Interfacerelay Pluggable LCIS 24V DC

- Jumper connection for easy installation
- · Connection from top of the relay
- 6 A/5 mA
- Push-in or screw termination

## PRODUCT DESCRIPTION

Lütze LCIS relay range offers compact design along with excellent usability. These relays are only 6,2mm wide and 90mm tall which makes them very compact and easy to install even in confined enclosures. LCIS relays can be installed in any position. All terminals (A1, A2 etc.) distinctively marked and additionally they can be identified by using standard 5x5mm or 6x12mm markers. All terminals can be connected with jumper combs connecting up to 16 poles. Push-in and screw terminals available.