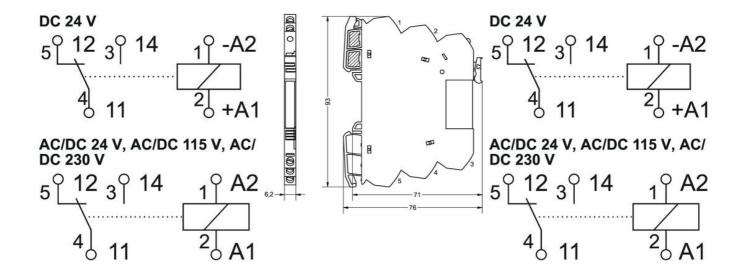

## LCIS MECHANICAL RELAY

760020.1000 Interfacerelay Pluggable LCIS 24V DC

- Jumper connection for easy installation
- · Connection from top of the relay
- 6 A/5 mA
- Push-in or screw termination

## PRODUCT DESCRIPTION

Lütze LCIS relay range offers compact design along with excellent usability. These relays are only 6,2mm wide and 90mm tall which makes them very compact and easy to install even in confined enclosures. LCIS relays can be installed in any position. All terminals (A1, A2 etc.) distinctively marked and additionally they can be identified by using standard 5x5mm or 6x12mm markers. All terminals can be connected with jumper combs connecting up to 16 poles. Push-in and screw terminals available.

## **SPECIFICATIONS**

| Approvals                | CE, cULus, DNV, GL, RoHS |
|--------------------------|--------------------------|
| Contact Material         | AgSnO2                   |
| Cross Section Max        | 2.5 mm²                  |
| Cross section min        | 0.25 mm <sup>2</sup>     |
| Depth                    | 93 mm                    |
| Height                   | 76 mm                    |
| Insulation In            | 4000 V                   |
| Insulation Out           | 4000 V                   |
| IP Class                 | IP20                     |
| Load Current AC max      | 6 A                      |
| Load Current AC min (mA) | 5 mA                     |
| Load Current DC max      | 6 A                      |
| Load Current DC min (mA) | 5 mA                     |
|                          |                          |