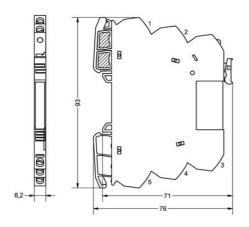

## **SPECIFICATIONS**

| Approvals                | CE, cULus, DNV, GL, RoHS |
|--------------------------|--------------------------|
| Contact Material         | AgSnO2                   |
| Cross Section Max        | 2.5 mm²                  |
| Cross section min        | 0.25 mm <sup>2</sup>     |
| Depth                    | 93 mm                    |
| Height                   | 76 mm                    |
| Insulation In            | 4000 V                   |
| Insulation Out           | 4000 V                   |
| IP Class                 | IP20                     |
| Load Current AC max      | 6 A                      |
| Load Current AC min (mA) | 5 mA                     |
| Load Current DC max      | 6 A                      |
| Load Current DC min (mA) | 5 mA                     |
|                          |                          |

| Load Voltage AC max    | 250 V  |
|------------------------|--------|
| Load Voltage AC min    | 17 V   |
| Load Voltage DC max    | 250 V  |
| Load Voltage DC min    | 17 V   |
| Power consumption      | 11 mA  |
| Power Supply DC max    | 30 V   |
| Power Supply DC min    | 19.2 V |
| Switching Current Max  | 6 A    |
| Temperature range from | -25 °C |
| Temperature range to   | 60 °C  |
| Weight                 | 35 g   |
| Width                  | 6.2 mm |