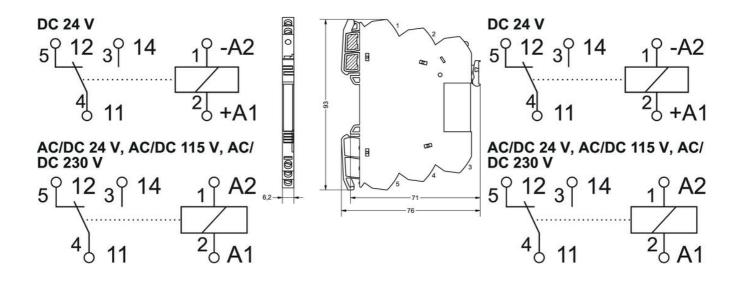

## **LCIS MECHANICAL RELAY**

760051.1000 Interfacerelay LCIS 115V AC/DC

- Jumper connection for easy installation
- Connection from top of the relay
- 6 A/5 mA
- Push-in or screw termination

## PRODUCT DESCRIPTION

Lütze LCIS relay range offers compact design along with excellent usability. These relays are only 6,2mm wide and 90mm tall which makes them very compact and easy to install even in confined enclosures. LCIS relays can be installed in any position. All terminals (A1, A2 etc.) distinctively marked and additionally they can be identified by using standard 5x5mm or 6x12mm markers. All terminals can be connected with jumper combs connecting up to 16 poles. Push-in and screw terminals available.

## **SPECIFICATIONS**

| Approvals                | CE, cULus, DNV, GL, RoHS |
|--------------------------|--------------------------|
| Contact Material         | AgSnO2                   |
| Cross Section Max        | 2.5 mm <sup>2</sup>      |
| Cross section min        | 0.25 mm <sup>2</sup>     |
| Depth                    | 93 mm                    |
| Height                   | 76 mm                    |
| Insulation In            | 4000 V                   |
| Insulation Out           | 4000 V                   |
| IP Class                 | IP20                     |
| Load Current AC max      | 6 A                      |
| Load Current AC min (mA) | 5 mA                     |
| Load Current DC max      | 6 A                      |
| Load Current DC min (mA) | 5 mA                     |
|                          |                          |

| Load Voltage AC max    | 250 V  |
|------------------------|--------|
| Load Voltage AC min    | 17 V   |
| Load Voltage DC max    | 250 V  |
| Load Voltage DC min    | 17 V   |
| Power consumption      | 5 mA   |
| Power Supply AC max    | 126 V  |
| Power Supply AC min    | 92 V   |
| Power Supply DC max    | 126 V  |
| Power Supply DC min    | 92 V   |
| Switching Current Max  | 6 A    |
| Temperature range from | -25 °C |
| Temperature range to   | 60 °C  |
| Weight                 | 35 g   |
| Width                  | 6.2 mm |
|                        |        |