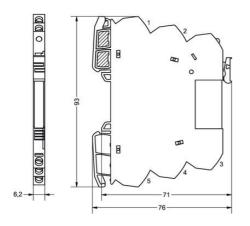

## **SPECIFICATIONS**

| Approvals                | CE, cULus, DNV, GL, RoHS |
|--------------------------|--------------------------|
| Contact Material         | AgSnO2                   |
| Cross Section Max        | 2.5 mm <sup>2</sup>      |
| Cross section min        | 0.25 mm <sup>2</sup>     |
| Depth                    | 93 mm                    |
| Height                   | 76 mm                    |
| Insulation In            | 4000 V                   |
| Insulation Out           | 4000 V                   |
| IP Class                 | IP20                     |
| Load Current AC max      | 6 A                      |
| Load Current AC min (mA) | 5 mA                     |
| Load Current DC max      | 6 A                      |
| Load Current DC min (mA) | 5 mA                     |
|                          |                          |

| Load Voltage AC max    | 250 V  |
|------------------------|--------|
| Load Voltage AC min    | 17 V   |
| Load Voltage DC max    | 250 V  |
| Load Voltage DC min    | 17 V   |
| Power consumption      | 5 mA   |
| Power Supply AC max    | 126 V  |
| Power Supply AC min    | 92 V   |
| Power Supply DC max    | 126 V  |
| Power Supply DC min    | 92 V   |
| Switching Current Max  | 6 A    |
| Temperature range from | -25 °C |
| Temperature range to   | 60 °C  |
| Weight                 | 35 g   |
| Width                  | 6.2 mm |
|                        |        |