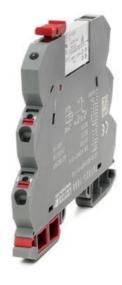

## **LCIS MECHANICAL RELAY**

760051.1000 Interfacerelay LCIS 115V AC/DC

- Jumper connection for easy installation
- Connection from top of the relay
- 6 A/5 mA
- Push-in or screw termination

## PRODUCT DESCRIPTION

Lütze LCIS relay range offers compact design along with excellent usability. These relays are only 6,2mm wide and 90mm tall which makes them very compact and easy to install even in confined enclosures. LCIS relays can be installed in any position. All terminals (A1, A2 etc.) distinctively marked and additionally they can be identified by using standard 5x5mm or 6x12mm markers. All terminals can be connected with jumper combs connecting up to 16 poles. Push-in and screw terminals available.