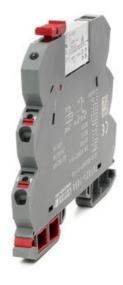

## **LCIS MECHANICAL RELAY**

760061.1000 Interfacerelay LCIS 230V AC/DC

- Jumper connection for easy installation
- Connection from top of the relay
- 6 A/5 mA
- Push-in or screw termination

## PRODUCT DESCRIPTION

Lütze LCIS relay range offers compact design along with excellent usability. These relays are only 6,2mm wide and 90mm tall which makes them very compact and easy to install even in confined enclosures. LCIS relays can be installed in any position. All terminals (A1, A2 etc.) distinctively marked and additionally they can be identified by using standard 5x5mm or 6x12mm markers. All terminals can be connected with jumper combs connecting up to 16 poles. Push-in and screw terminals available.