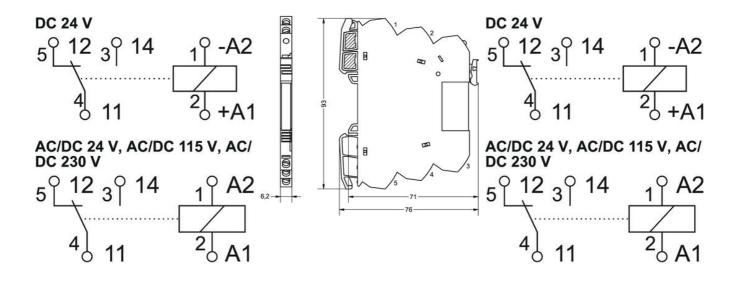

## **LCIS MECHANICAL RELAY**

760061.1000 Interfacerelay LCIS 230V AC/DC

- Jumper connection for easy installation
- Connection from top of the relay
- 6 A/5 mA
- Push-in or screw termination

## **SPECIFICATIONS**

| Approvals                | CE, cULus, DNV, GL, RoHS |
|--------------------------|--------------------------|
| Contact Material         | AgSnO2                   |
| Cross Section Max        | 2.5 mm²                  |
| Cross section min        | 0.25 mm <sup>2</sup>     |
| Depth                    | 93 mm                    |
| Height                   | 76 mm                    |
| Insulation In            | 4000 V                   |
| Insulation Out           | 4000 V                   |
| IP Class                 | IP20                     |
| Load Current AC max      | 6 A                      |
| Load Current AC min (mA) | 5 mA                     |
| Load Current DC max      | 6 A                      |
| Load Current DC min (mA) | 5 mA                     |