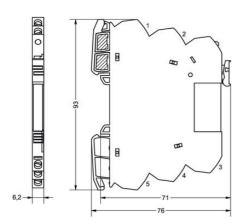

## **SPECIFICATIONS**

| Approvals                | CE, cULus, DNV, GL, RoHS |
|--------------------------|--------------------------|
| Contact Material         | AgSnO2                   |
| Cross Section Max        | 2.5 mm²                  |
| Cross section min        | 0.25 mm <sup>2</sup>     |
| Depth                    | 93 mm                    |
| Height                   | 76 mm                    |
| Insulation In            | 4000 V                   |
| Insulation Out           | 4000 V                   |
| IP Class                 | IP20                     |
| Load Current AC max      | 6 A                      |
| Load Current AC min (mA) | 5 mA                     |
| Load Current DC max      | 6 A                      |
| Load Current DC min (mA) | 5 mA                     |