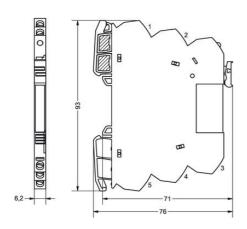

## **SPECIFICATIONS**

| Approvals                | CE, cULus, DNV, GL, RoHS |
|--------------------------|--------------------------|
| Contact Material         | AgSnO2                   |
| Cross Section Max        | 2.5 mm <sup>2</sup>      |
| Cross section min        | 0.25 mm²                 |
| Depth                    | 93 mm                    |
| Height                   | 76 mm                    |
| Insulation In            | 4000 V                   |
| Insulation Out           | 4000 V                   |
| IP Class                 | IP20                     |
| Load Current AC max      | 6 A                      |
| Load Current AC min (mA) | 5 mA                     |
| Load Current DC max      | 6 A                      |
| Load Current DC min (mA) | 5 mA                     |