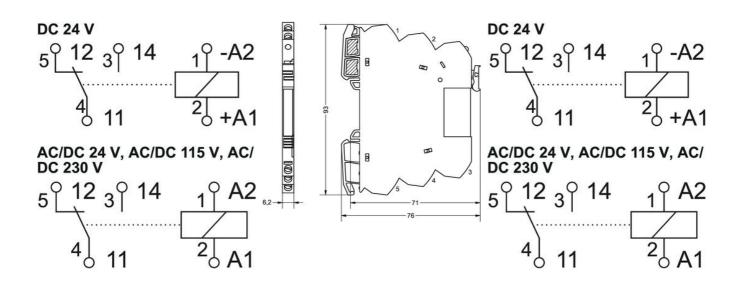

## **SPECIFICATIONS**

| Approvals                | CE, cULus, DNV, GL, RoHS |
|--------------------------|--------------------------|
| Contact Material         | AgSnO2                   |
| Cross Section Max        | 2.5 mm <sup>2</sup>      |
| Cross section min        | 0.25 mm²                 |
| Depth                    | 93 mm                    |
| Height                   | 76 mm                    |
| Insulation In            | 4000 V                   |
| Insulation Out           | 4000 V                   |
| IP Class                 | IP20                     |
| Load Current AC max      | 6 A                      |
| Load Current AC min (mA) | 5 mA                     |
| Load Current DC max      | 6 A                      |
| Load Current DC min (mA) | 5 mA                     |

| Load Voltage AC max    | 250 V  |
|------------------------|--------|
| Load Voltage AC min    | 17 V   |
| Load Voltage DC max    | 250 V  |
| Load Voltage DC min    | 17 V   |
| Power consumption      | 5 mA   |
| Power Supply AC max    | 126 V  |
| Power Supply AC min    | 92 V   |
| Power Supply DC max    | 126 V  |
| Power Supply DC min    | 92 V   |
| Switching Current Max  | 6 A    |
| Temperature range from | -25 °C |
| Temperature range to   | 60 °C  |
| Weight                 | 35 g   |
| Width                  | 6.2 mm |