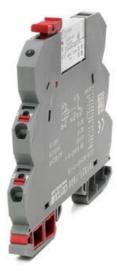

761051.1000 Interfacerelay LCIS Push-in 115V AC/DC

- · Connection from top of the relay
- 6 A/5 mA
- Push-in or screw termination

## PRODUCT DESCRIPTION

Lütze LCIS relay range offers compact design along with excellent usability. These relays are only 6,2mm wide and 90mm tall which makes them very compact and easy to install even in confined enclosures. LCIS relays can be installed in any position. All terminals (A1, A2 etc.) distinctively marked and additionally they can be identified by using standard 5x5mm or 6x12mm markers. All terminals can be connected with jumper combs connecting up to 16 poles. Push-in and screw terminals available.