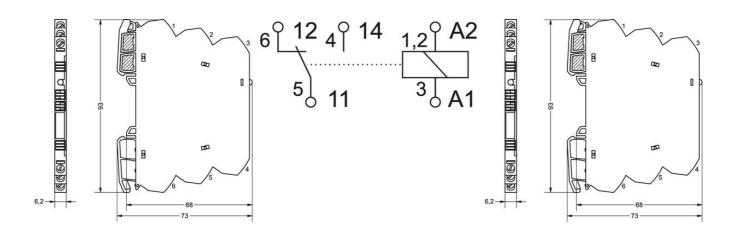

## PRODUCT DESCRIPTION

Lütze LCIS relay range offers compact design along with excellent usability. These relays are only 6,2mm wide and 90mm tall which makes them very compact and easy to install even in confined enclosures. LCIS relays can be installed in any position. All terminals (A1, A2 etc.) distinctively marked and additionally they can be identified by using standard 5x5mm or 6x12mm markers. All terminals can be connected with jumper combs connecting up to 16 poles. Push-in and screw terminals available.

## SPECIFICATIONS

| Approvals                | CE, cULus, DNV, GL, RoHS |
|--------------------------|--------------------------|
| Contact Material         | AgSnO2                   |
| Cross Section Max        | 2.5 mm <sup>2</sup>      |
| Cross section min        | 0.25 mm <sup>2</sup>     |
| Depth                    | 93 mm                    |
| Height                   | 73 mm                    |
| Insulation In            | 4000 V                   |
| Insulation Out           | 4000 V                   |
| IP Class                 | IP20                     |
| Load Current AC max      | 6 A                      |
| Load Current AC min (mA) | 5 mA                     |
| Load Current DC max      | 6 A                      |