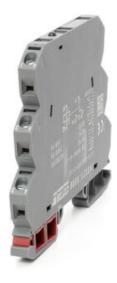

## LCIS MECHANICAL RELAY

760021.0000 Interfacerelay LCIS 24V AC/DC

- Connection from top of the relay
- 6 A / 5 mA
- Push-in or screw termination

## PRODUCT DESCRIPTION

Lütze LCIS relay range offers compact design along with excellent usability. These relays are only 6,2mm wide and 90mm tall which makes them very compact and easy to install even in confined enclosures. LCIS relays can be installed in any position. All terminals (A1, A2 etc.) distinctively marked and additionally they can be identified by using standard 5x5mm or 6x12mm markers. All terminals can be connected with jumper combs connecting up to 16 poles. Push-in and screw terminals available.