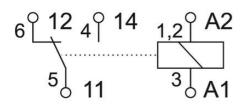

## PRODUCT DESCRIPTION

Lütze LCIS relay range offers compact design along with excellent usability. These relays are only 6,2mm wide and 90mm tall which makes them very compact and easy to install even in confined enclosures. LCIS relays can be installed in any position. All terminals (A1, A2 etc.) distinctively marked and additionally they can be identified by using standard 5x5mm or 6x12mm markers. All terminals can be connected with jumper combs connecting up to 16 poles. Push-in and screw terminals available.