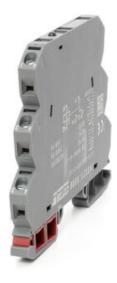

## LCIS MECHANICAL RELAY

760061.0000 Interfacerelay LCIS 230V AC/DC

- Connection from top of the relay
- 6 A / 5 mA
- Push-in or screw termination

## PRODUCT DESCRIPTION

Lütze LCIS relay range offers compact design along with excellent usability. These relays are only 6,2mm wide and 90mm tall which makes them very compact and easy to install even in confined enclosures. LCIS relays can be installed in any position. All terminals (A1, A2 etc.) distinctively marked and additionally they can be identified by using standard 5x5mm or 6x12mm markers. All terminals can be connected with jumper combs connecting up to 16 poles. Push-in and screw terminals available.