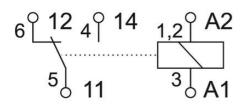

## PRODUCT DESCRIPTION

Lütze LCIS relay range offers compact design along with excellent usability. These relays are only 6,2mm wide and 90mm tall which makes them very compact and easy to install even in confined enclosures. LCIS relays can be installed in any position. All terminals (A1, A2 etc.) distinctively marked and additionally they can be identified by using standard 5x5mm or 6x12mm markers. All terminals can be connected with jumper combs connecting up to 16 poles. Push-in and screw terminals available.

## SPECIFICATIONS

| Approvals                | CE, cULus, DNV, GL, RoHS |
|--------------------------|--------------------------|
| Contact Material         | AgSnO2                   |
| Cross Section Max        | 2.5 mm <sup>2</sup>      |
| Cross section min        | 0.25 mm <sup>2</sup>     |
| Depth                    | 93 mm                    |
| Height                   | 73 mm                    |
| Insulation In            | 4000 V                   |
| Insulation Out           | 4000 V                   |
| IP Class                 | IP20                     |
| Load Current AC max      | 6 A                      |
| Load Current AC min (mA) | 5 mA                     |
| Load Current DC max      | 6 A                      |