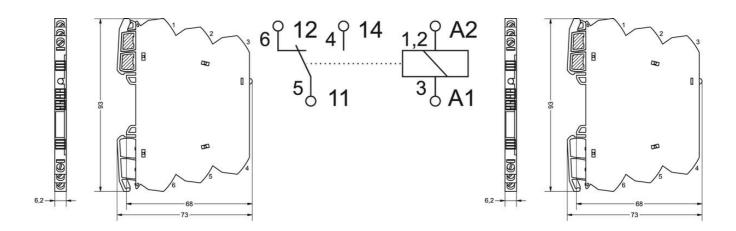

## PRODUCT DESCRIPTION

Lütze LCIS relay range offers compact design along with excellent usability. These relays are only 6,2mm wide and 90mm tall which makes them very compact and easy to install even in confined enclosures. LCIS relays can be installed in any position. All terminals (A1, A2 etc.) distinctively marked and additionally they can be identified by using standard 5x5mm or 6x12mm markers. All terminals can be connected with jumper combs connecting up to 16 poles. Push-in and screw terminals available.

## SPECIFICATIONS

| Approvals                | CE, cULus, DNV, GL, RoHS |
|--------------------------|--------------------------|
| Contact Material         | AgSnO2                   |
| Cross Section Max        | 2.5 mm <sup>2</sup>      |
| Cross section min        | 0.25 mm <sup>2</sup>     |
| Depth                    | 93 mm                    |
| Height                   | 73 mm                    |
| Insulation In            | 4000 V                   |
| Insulation Out           | 4000 V                   |
| IP Class                 | IP20                     |
| Load Current AC max      | 6 A                      |
| Load Current AC min (mA) | 5 mA                     |
| Load Current DC max      | 6 A                      |