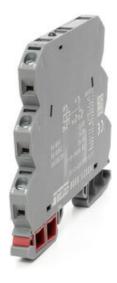

## LCIS MECHANICAL RELAY

761021.0000 Interfacerelay LCIS 24V AC/DC

- Connection from top of the relay
- 6 A / 5 mA
- Push-in or screw termination

## PRODUCT DESCRIPTION

Lütze LCIS relay range offers compact design along with excellent usability. These relays are only 6,2mm wide and 90mm tall which makes them very compact and easy to install even in confined enclosures. LCIS relays can be installed in any position. All terminals (A1, A2 etc.) distinctively marked and additionally they can be identified by using standard 5x5mm or 6x12mm markers. All terminals can be connected with jumper combs connecting up to 16 poles. Push-in and screw terminals available.