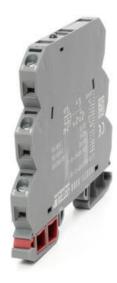

## LCIS MECHANICAL RELAY

761020.0000 Interfacerelay LCIS 24V DC

- Jumper connection for easy installation
- · Connection from top of the relay
- 6 A / 5 mA
- Push-in or screw termination

## PRODUCT DESCRIPTION

Lütze LCIS relay range offers compact design along with excellent usability. These relays are only 6,2mm wide and 90mm tall which makes them very compact and easy to install even in confined enclosures. LCIS relays can be installed in any position. All terminals (A1, A2 etc.) distinctively marked and additionally they can be identified by using standard 5x5mm or 6x12mm markers. All terminals can be connected with jumper combs connecting up to 16 poles. Push-in and screw terminals available.