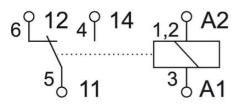

## PRODUCT DESCRIPTION

Lütze LCIS relay range offers compact design along with excellent usability. These relays are only 6,2mm wide and 90mm tall which makes them very compact and easy to install even in confined enclosures. LCIS relays can be installed in any position. All terminals (A1, A2 etc.) distinctively marked and additionally they can be identified by using standard 5x5mm or 6x12mm markers. All terminals can be connected with jumper combs connecting up to 16 poles. Push-in and screw terminals available.