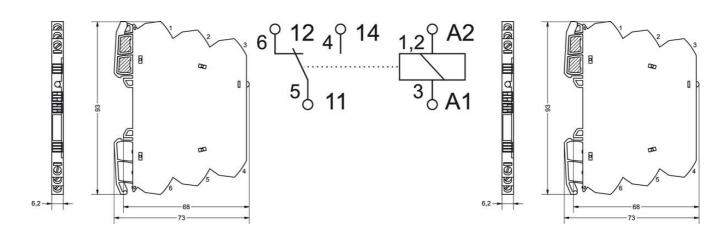

## PRODUCT DESCRIPTION

Lütze LCIS relay range offers compact design along with excellent usability. These relays are only 6,2mm wide and 90mm tall which makes them very compact and easy to install even in confined enclosures. LCIS relays can be installed in any position. All terminals (A1, A2 etc.) distinctively marked and additionally they can be identified by using standard 5x5mm or 6x12mm markers. All terminals can be connected with jumper combs connecting up to 16 poles. Push-in and screw terminals available.

## **SPECIFICATIONS**

| Approvale                | CE allius DNV CL Palls   |
|--------------------------|--------------------------|
| Approvals                | CE, cULus, DNV, GL, RoHS |
| Contact Material         | AgSnO2                   |
| Cross Section Max        | 2.5 mm <sup>2</sup>      |
| Cross section min        | 0.25 mm²                 |
| Depth                    | 93 mm                    |
| Height                   | 73 mm                    |
| Insulation In            | 4000 V                   |
| Insulation Out           | 4000 V                   |
| IP Class                 | IP20                     |
| Load Current AC max      | 6 A                      |
| Load Current AC min (mA) | 5 mA                     |
| Load Current DC max      | 6 A                      |

| Load Current DC min (mA) | 5 mA   |
|--------------------------|--------|
| Load Voltage AC max      | 250 V  |
| Load Voltage AC min      | 17 V   |
| Load Voltage DC max      | 250 V  |
| Load Voltage DC min      | 17 V   |
| Power consumption        | 11 mA  |
| Power Supply DC max      | 30 V   |
| Power Supply DC min      | 19.2 V |
| Switching Current Max    | 6 A    |
| Temperature range from   | -25 °C |
| Temperature range to     | 60 °C  |
| Weight                   | 35 g   |
| Width                    | 6.2 mm |
|                          |        |