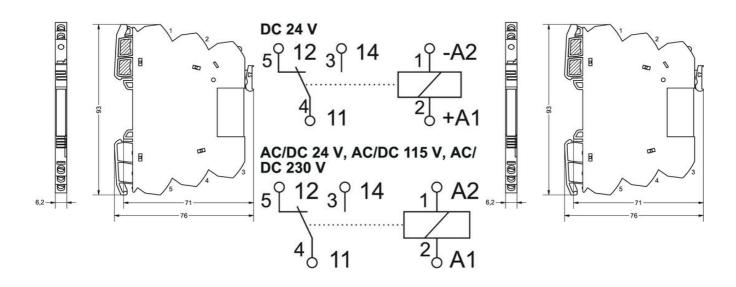

## PRODUCT DESCRIPTION

Lütze LCIS relay range offers compact design along with excellent usability. These relays are only 6,2mm wide and 90mm tall which makes them very compact and easy to install even in confined enclosures. LCIS relays can be installed in any position. All terminals (A1, A2 etc.) distinctively marked and additionally they can be identified by using standard 5x5mm or 6x12mm markers. All terminals can be connected with jumper combs connecting up to 16 poles. Push-in and screw terminals available.

## **SPECIFICATIONS**

| Approvals                | CE, cULus, DNV, GL, RoHS |
|--------------------------|--------------------------|
|                          |                          |
| Contact Material         | AgSnO2 + 5 μm HV         |
| Cross Section Max        | 2.5 mm²                  |
| Cross section min        | 0.25 mm <sup>2</sup>     |
| Depth                    | 93 mm                    |
| Height                   | 76 mm                    |
| Insulation In            | 4000 V                   |
| Insulation Out           | 4000 V                   |
| IP Class                 | IP20                     |
| Load Current AC max      | 6 A                      |
| Load Current AC min (mA) | 1 mA                     |
| Load Current DC max      | 6 A                      |
| Load Current DC min (mA) | 1 mA                     |