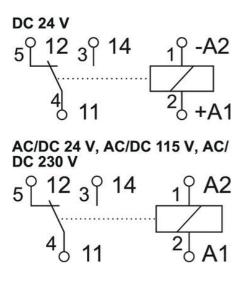

## PRODUCT DESCRIPTION

Lütze LCIS relay range offers compact design along with excellent usability. These relays are only 6,2mm wide and 90mm tall which makes them very compact and easy to install even in confined enclosures. LCIS relays can be installed in any position. All terminals (A1, A2 etc.) distinctively marked and additionally they can be identified by using standard 5x5mm or 6x12mm markers. All terminals can be connected with jumper combs connecting up to 16 poles. Push-in and screw terminals available.

## **SPECIFICATIONS**

| Approvals                | CE, cULus, DNV, GL, RoHS |
|--------------------------|--------------------------|
|                          |                          |
| Contact Material         | AgSnO2 + 5 μm HV         |
| Cross Section Max        | 2.5 mm²                  |
| Cross section min        | 0.25 mm <sup>2</sup>     |
| Depth                    | 93 mm                    |
| Height                   | 76 mm                    |
| Insulation In            | 4000 V                   |
| Insulation Out           | 4000 V                   |
| IP Class                 | IP20                     |
| Load Current AC max      | 6 A                      |
| Load Current AC min (mA) | 1 mA                     |
| Load Current DC max      | 6 A                      |
| Load Current DC min (mA) | 1 mA                     |