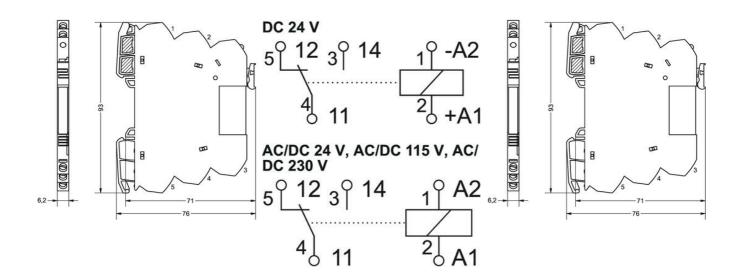

## **SPECIFICATIONS**

| Approvals                | CE, cULus, DNV, GL, RoHS |
|--------------------------|--------------------------|
| Contact Material         | AgSnO2 + 5 µm HV         |
| Cross Section Max        | 2.5 mm <sup>2</sup>      |
| Cross section min        | 0.25 mm²                 |
| Depth                    | 93 mm                    |
| Height                   | 76 mm                    |
| Insulation In            | 4000 V                   |
| Insulation Out           | 4000 V                   |
| IP Class                 | IP20                     |
| Load Current AC max      | 6 A                      |
| Load Current AC min (mA) | 1 mA                     |
| Load Current DC max      | 6 A                      |
| Load Current DC min (mA) | 1 mA                     |

| Load Voltage AC max    | 250 V  |
|------------------------|--------|
| Load Voltage AC min    | 1 V    |
| Load Voltage DC max    | 250 V  |
| Load Voltage DC min    | 1 V    |
| Power consumption      | 3.5 mA |
| Power Supply AC max    | 253 V  |
| Power Supply AC min    | 184 V  |
| Power Supply DC max    | 253 V  |
| Power Supply DC min    | 184 V  |
| Switching Current Max  | 6 A    |
| Temperature range from | -25 °C |
| Temperature range to   | 60 °C  |
| Weight                 | 35 g   |
| Width                  | 6.2 mm |

AC/DC 24 V, AC/DC 115 V, AC/ DC 230 V