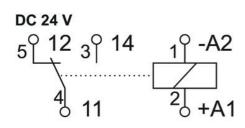

## **SPECIFICATIONS**

| Approvals                | CE, cULus, DNV, GL, RoHS |
|--------------------------|--------------------------|
| Contact Material         | AgSnO2 + 5 µm HV         |
| Cross Section Max        | 2.5 mm <sup>2</sup>      |
| Cross section min        | 0.25 mm²                 |
| Depth                    | 93 mm                    |
| Height                   | 76 mm                    |
| Insulation In            | 4000 V                   |
| Insulation Out           | 4000 V                   |
| IP Class                 | IP20                     |
| Load Current AC max      | 6 A                      |
| Load Current AC min (mA) | 1 mA                     |
| Load Current DC max      | 6 A                      |
| Load Current DC min (mA) | 1 mA                     |

| Load Voltage AC max    | 250 V  |
|------------------------|--------|
| Load Voltage AC min    | 1 V    |
| Load Voltage DC max    | 250 V  |
| Load Voltage DC min    | 1 V    |
| Power consumption      | 3.5 mA |
| Power Supply AC max    | 253 V  |
| Power Supply AC min    | 184 V  |
| Power Supply DC max    | 253 V  |
| Power Supply DC min    | 184 V  |
| Switching Current Max  | 6 A    |
| Temperature range from | -25 °C |
| Temperature range to   | 60 °C  |
| Weight                 | 35 g   |
| Width                  | 6.2 mm |