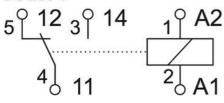

rrent AC max      | 6 A                      |
| Load Current AC min (mA) | 1 mA                     |
| Load Current DC max      | 6 A                      |
| Load Current DC min (mA) | 1 mA                     |

| Load Voltage AC max    | 250 V  |
|------------------------|--------|
| Load Voltage AC min    | 1 V    |
| Load Voltage DC max    | 250 V  |
| Load Voltage DC min    | 1 V    |
| Power consumption      | 3.5 mA |
| Power Supply AC max    | 253 V  |
| Power Supply AC min    | 184 V  |
| Power Supply DC max    | 253 V  |
| Power Supply DC min    | 184 V  |
| Switching Current Max  | 6 A    |
| Temperature range from | -25 °C |
| Temperature range to   | 60 °C  |
| Weight                 | 35 g   |
| Width                  | 6.2 mm |





AC/DC 24 V, AC/DC 115 V, AC/ DC 230 V