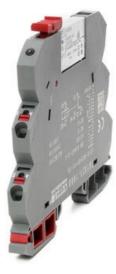

Gold-plated contacts

760061.1010 Interfacerelay 230V. Guld

- Jumper connection for easy installation
- Connection from top of the relay
- 6 A/1 mA
- Push-in or screw termination

## PRODUCT DESCRIPTION

Lütze LCIS relay range offers compact design along with excellent usability. These relays are only 6,2mm wide and 90mm tall which makes them very compact and easy to install even in confined enclosures. LCIS relays can be installed in any position. All terminals (A1, A2 etc.) distinctively marked and additionally they can be identified by using standard 5x5mm or 6x12mm markers. All terminals can be connected with jumper combs connecting up to 16 poles. Push-in and screw terminals available.