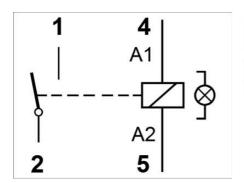

## **C10 INTERFACE RELAY**

1-pole 10 A

C10G10X110D RELAY IRC HDC LED 110VDC LED

- Robust flat pins, for industrial applications
- Both mechanical and LED indication
- Colour-coded test button
- Twin contact for low loads

## **SPECIFICATIONS**

| Nominal power dc                | 0.7 W                        |
|---------------------------------|------------------------------|
| Coil Voltage DC                 | 110 V DC                     |
| Overvoltage UNX Max             | 1.1                          |
| OFF-Voltage Un Max              | 0.1                          |
|                                 |                              |
| Number Of Contacts              | 1                            |
| Contact Material                | AgNi                         |
| Switching Capability Voltage    | 250 V                        |
| Breaking Capacity Current       | 10 A                         |
| Recommended Min Load            | 10 mA / 10 V                 |
| Surge Current (20Ms)            | 30 A                         |
| Release Time                    | 8 ms                         |
| Release Time Kontaktstudstid    | 8 ms                         |
|                                 |                              |
| IP Class                        | IP40                         |
| Insulation Class EN60947        | 250 V (pollution 3, Group C) |
| Temperature range from          | -40 °C                       |
| Temperature range bearing, from | -40 °C                       |
| Temperature range bearing, to   | 80 °C                        |
|                                 |                              |