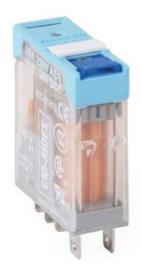

## **C10 INTERFACE RELAY**

1-pole 10 A

C10G10X110D RELAY IRC HDC LED 110VDC LED

- Robust flat pins, for industrial applications
- Both mechanical and LED indication
- Colour-coded test button
- Twin contact for low loads