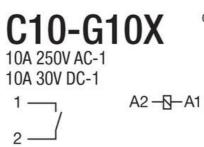

## **C10 INTERFACE RELAY**

1-pole 10 A

C10G10X110D RELAY IRC HDC LED 110VDC LED

- Robust flat pins, for industrial applications
- Both mechanical and LED indication
- Colour-coded test button
- Twin contact for low loads

## **SPECIFICATIONS**

| Nominal power dc                | 0.7 W                        |
|---------------------------------|------------------------------|
| Coil Voltage DC                 | 110 V DC                     |
| Overvoltage UNX Max             | 1.1                          |
| OFF-Voltage Un Max              | 0.1                          |
|                                 |                              |
| Number Of Contacts              | 1                            |
| Contact Material                | AgNi                         |
| Switching Capability Voltage    | 250 V                        |
| Breaking Capacity Current       | 10 A                         |
| Recommended Min Load            | 10 mA / 10 V                 |
| Surge Current (20Ms)            | 30 A                         |
| Release Time                    | 8 ms                         |
| Release Time Kontaktstudstid    | 8 ms                         |
|                                 |                              |
| IP Class                        | IP40                         |
| Insulation Class EN60947        | 250 V (pollution 3, Group C) |
| Temperature range from          | -40 °C                       |
| Temperature range bearing, from | -40 °C                       |
| Temperature range bearing, to   | 80 °C                        |
|                                 |                              |