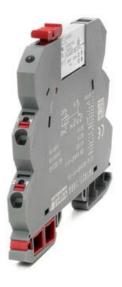

## **LCIS MECHANICAL RELAY**

761019.1000 LCIS-RS12DC Relay , 12V dc, 6A, push in

- Jumper connection for easy installation
- · Connection from top of the relay
- 6 A/5 mA
- Push-in or screw termination

## PRODUCT DESCRIPTION

Lütze LCIS relay range offers compact design along with excellent usability. These relays are only 6,2mm wide and 90mm tall which makes them very compact and easy to install even in confined enclosures. LCIS relays can be installed in any position. All terminals (A1, A2 etc.) distinctively marked and additionally they can be identified by using standard 5x5mm or 6x12mm markers. All terminals can be connected with jumper combs connecting up to 16 poles. Push-in and screw terminals available.