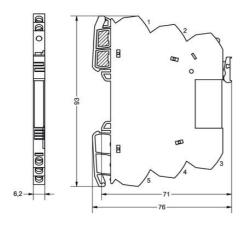

## **SPECIFICATIONS**

| Approvals                | CE, cULus, DNV, GL, RoHS |
|--------------------------|--------------------------|
| Connection Thread        | Push-In                  |
| Contact Material         | AgSnO2                   |
| Cross Section Max        | 2.5 mm²                  |
| Cross section min        | 0.25 mm²                 |
| Depth                    | 93 mm                    |
| Height                   | 76 mm                    |
| Insulation In            | 4000 V                   |
| Insulation Out           | 4000 V                   |
| IP Class                 | IP20                     |
| Load Current AC max      | 6 A                      |
| Load Current AC min (mA) | 5 mA                     |
| Load Current DC max      | 6 A                      |