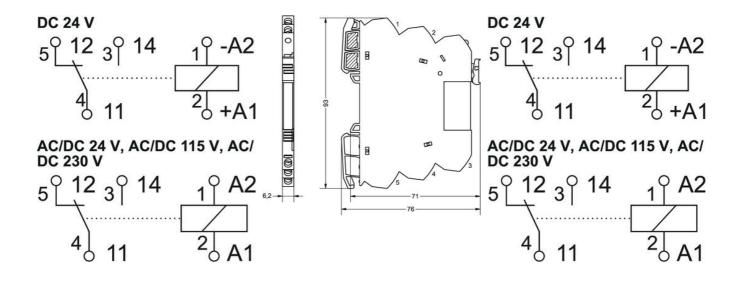

## PRODUCT DESCRIPTION

Lütze LCIS relay range offers compact design along with excellent usability. These relays are only 6,2mm wide and 90mm tall which makes them very compact and easy to install even in confined enclosures. LCIS relays can be installed in any position. All terminals (A1, A2 etc.) distinctively marked and additionally they can be identified by using standard 5x5mm or 6x12mm markers. All terminals can be connected with jumper combs connecting up to 16 poles. Push-in and screw terminals available.

## **SPECIFICATIONS**

| Approvals                | CE, cULus, DNV, GL, RoHS |
|--------------------------|--------------------------|
| Connection Thread        | Push-In                  |
| Contact Material         | AgSnO2                   |
| Cross Section Max        | 2.5 mm²                  |
| Cross section min        | 0.25 mm²                 |
| Depth                    | 93 mm                    |
| Height                   | 76 mm                    |
| Insulation In            | 4000 V                   |
| Insulation Out           | 4000 V                   |
| IP Class                 | IP20                     |
| Load Current AC max      | 6 A                      |
| Load Current AC min (mA) | 5 mA                     |
| Load Current DC max      | 6 A                      |