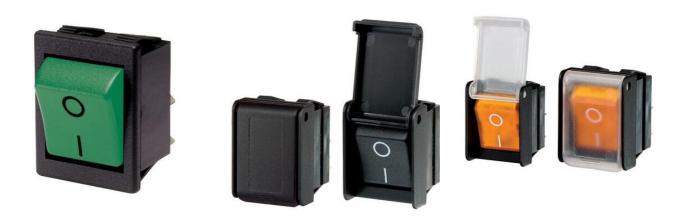

## PRODUCT DESCRIPTION

OEM offers a very wide range of high quality panel mounted switches. In addition to different models and sizes, you can also choose from a variety of colour options, luminous models and markings. For applications where IP protection is required, we can supply not only plastic enclosures but also complete assemblies up to IP67 protection.

## **SPECIFICATIONS**

| Rated current | max. 16 A / 250 V AC |
|---------------|----------------------|
| Size          | 27,2 x 22,3 mm       |