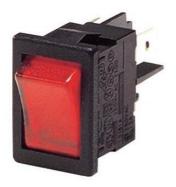

## PUSH BUTTONS, ROCKER SWITCHES AND TOGGLE SWITCHES

8500 - SERIES 8500 series

- Current resistance up to 20 A / 277 VAC
- Protection rating up to IP67
- Switch color, illumination and marking type are selectable
- Approvals by type VDE, UL, etc.

## PRODUCT DESCRIPTION

OEM offers a very wide range of high quality panel mounted switches. In addition to different models and sizes, you can also choose from a variety of colour options, luminous models and markings. For applications where IP protection is required, we can supply not only plastic enclosures but also complete assemblies up to IP67 protection.

## **SPECIFICATIONS**

| Rated current | max. 15 A / 250 V AC |
|---------------|----------------------|
| Size          | 19,3 x 12,9 mm       |