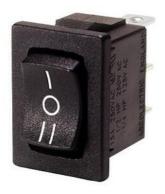

## PUSH BUTTONS, ROCKER SWITCHES AND TOGGLE SWITCHES

8600 - SERIES 8600 series

- Current resistance up to 20 A / 277 VAC
- Protection rating up to IP67
- Switch color, illumination and marking type are selectable
- Approvals by type VDE, UL, etc.

## **SPECIFICATIONS**

| Rated current | max. 16 A / 250 V AC  |
|---------------|-----------------------|
| Size          | 19,3 x 12,9 - 21,9 mm |