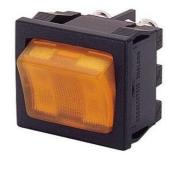

## PUSH BUTTONS, ROCKER SWITCHES AND TOGGLE SWITCHES

8600 - SERIES 8600 series

- Current resistance up to 20 A / 277 VAC
- Protection rating up to IP67
- Switch color, illumination and marking type are selectable
- Approvals by type VDE, UL, etc.

## **SPECIFICATIONS**

| Rated current | max. 16 A / 250 V AC  |
|---------------|-----------------------|
| Size          | 19,3 x 12,9 - 21,9 mm |