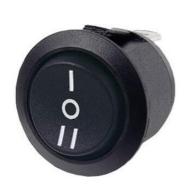

## PUSH BUTTONS, ROCKER SWITCHES AND TOGGLE SWITCHES

R13 - SERIES R13 series

- Current resistance up to 20 A / 277 VAC
- Protection rating up to IP67
- Switch color, illumination and marking type are selectable
- Approvals by type VDE, UL, etc.

## PRODUCT DESCRIPTION

OEM offers a very wide range of high quality panel mounted switches. In addition to different models and sizes, you can also choose from a variety of colour options, luminous models and markings. For applications where IP protection is required, we can supply not only plastic enclosures but also complete assemblies up to IP67 protection.

## **SPECIFICATIONS**

| Rated current | max. 10 A / 250 V AC |
|---------------|----------------------|
| Size          | Ø20,2 mm             |