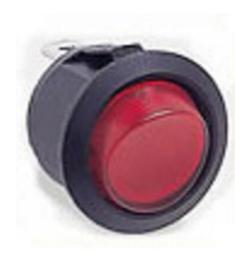

## PUSH BUTTONS, ROCKER SWITCHES AND TOGGLE SWITCHES

R13 - SERIES R13 series

- Current resistance up to 20 A / 277 VAC
- Protection rating up to IP67
- Switch color, illumination and marking type are selectable
- Approvals by type VDE, UL, etc.

## PRODUCT DESCRIPTION

OEM offers a very wide range of high quality panel mounted switches. In addition to different models and sizes, you can also choose from a variety of colour options, luminous models and markings. For applications where IP protection is required, we can supply not only plastic enclosures but also complete assemblies up to IP67 protection.

## **SPECIFICATIONS**

| Rated current | max. 10 A / 250 V AC |
|---------------|----------------------|
| Size          | Ø20,2 mm             |