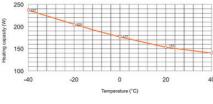

Because the heater is dual isolated with a plastic casing, the surface temperature never exceeds 50 °C on the 150/250W and 65 °C on the 400 W unit. This means the heater can be mounted relatively close to other components in the same installation, and there is no risk for heat damage.