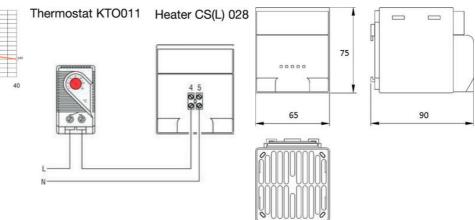

You can choose between brackets for DIN rails or screw assembly.

## **SPECIFICATIONS**

| Air Capacity          | 13,8 m³/h                                 |
|-----------------------|-------------------------------------------|
| Approvals             | CE, cULus, EAC, RoHS, UL, UL E150057, VDE |
| Color                 | Black                                     |
| Depth                 | 90 mm                                     |
| Drag Torque For Cable | 0,8                                       |
| Flamklass             | UL94-V0                                   |
| Frequenze             | 50/60 Hz                                  |
| Heat Output           | 150 W                                     |
| Heater                | Plastic                                   |
| Height                | 75 mm                                     |