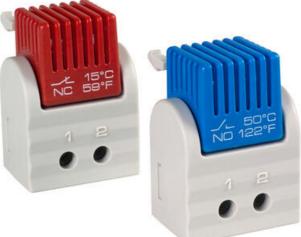

## PRODUCT DESCRIPTION

Tamper-proof (Pre-set) Thermostat FTO 011: Normally closed - Contact breaks (red casing) for regulating heaters or for switching signal devices when temperature has fallen below the minimum value. The contact opens when temperature is rising.

Tamper-proof (Pre-set) Thermostat FTS 011: Normally open - Contact makes(blue casing) for regulating filter fans, heat exchangers, cooling devices or for switching signal devices when temperature limit has been exceeded. The contact closes when temperature is rising.