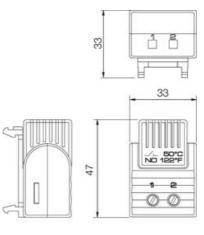

## **SPECIFICATIONS**

| Approvals                      | CE, CSA, cULus, EAC, EMC, RoHS, UL E164102, VDE |
|--------------------------------|-------------------------------------------------|
| Contact resistance             | <20 mΩ                                          |
| Control range temperature from | 41 °F                                           |
| Control range temperature to   | 15 °C                                           |
| Depth                          | 33 mm                                           |
| Height                         | 47 mm                                           |
| Inrush Max                     | 16 A                                            |
| IP Class                       | IP20                                            |
| Material Plastic Housing       | Plastic                                         |
| Operational Temperature        | -40°C +80°C                                     |
| Storage temperature            | -45°C +80°C                                     |
| Switch off temperature NC      | 15 °C                                           |
| Switch on temperature NC       | 5 °C                                            |

| Tolerance for switch on | ±5K      |
|-------------------------|----------|
| Tolerance switch off    | ±5К      |
| Weight                  | 0,023 kg |
| Width                   | 33 mm    |
| Voltage max             | 250 V ac |