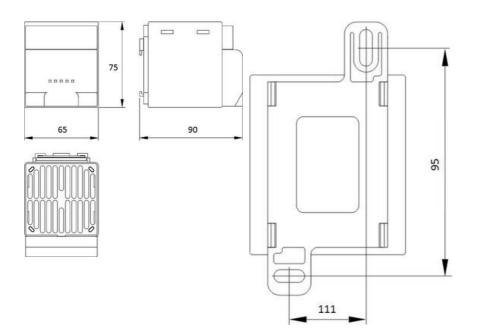

r screw assembly





## PRODUCT DESCRIPTION

CS028/CSL028 range is a high performance PTC fan heater; it prevents the formation of condensation and provides an even temperature within the enclosure.

In has a very compact design and is well-suited for use in cabinets and enclosures where space is at a premium.

Because the heater is dual isolated with a plastic casing, the surface temperature never exceeds 50 °C on the 150/250W and 65 °C on the 400 W unit. This means the heater can be mounted relatively close to other components in the same installation, and there is no risk for heat damage.

You can choose between brackets for DIN rails or screw assembly.

## SPECIFICATIONS

| Heat Output | 200 W |
|-------------|-------|
| Voltage min | 24    |

## Thermostat KTO011 Heater CS(L) 028