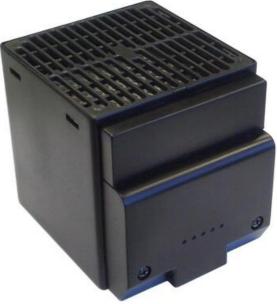

## FAN HEATER 150 - 400 W PTC CS028/CSL028

02801.1-01 CS 028 200W Fan heater, 24V dc, screw fixing

- Very compact design
- Quiet operation
- Dynamic heating
- · Quick fastener for DIN rail or screw assembly

## PRODUCT DESCRIPTION

CS028/CSL028 range is a high performance PTC fan heater; it prevents the formation of condensation and provides an even temperature within the enclosure.

In has a very compact design and is well-suited for use in cabinets and enclosures where space is at a premium.

Because the heater is dual isolated with a plastic casing, the surface temperature never exceeds 50 °C on the 150/250W and 65 °C on the 400 W unit. This means the heater can be mounted relatively close to other components in the same installation, and there is no risk for heat damage.