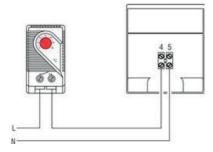

or screw assembly





## PRODUCT DESCRIPTION

CS028/CSL028 range is a high performance PTC fan heater; it prevents the formation of condensation and provides an even temperature within the enclosure.

In has a very compact design and is well-suited for use in cabinets and enclosures where space is at a premium.

Because the heater is dual isolated with a plastic casing, the surface temperature never exceeds 50 °C on the 150/250W and 65 °C on the 400 W unit. This means the heater can be mounted relatively close to other components in the same installation, and there is no risk for heat damage.

You can choose between brackets for DIN rails or screw assembly.

## SPECIFICATIONS

| Heat Output | 200 W |
|-------------|-------|
| Voltage min | 24    |

## Thermostat KTO011 Heater CS(L) 028