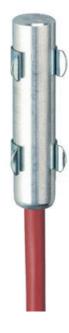

## **HEATING ELEMENT 5-9W - RCE 016**

**RCE** 

09008.0-01 RCE 016 Heater, Screw mounting clip, 2 pieces

- Compact
- UL-approved
- Self-regulating

## PRODUCT DESCRIPTION

The heat source in this Stego element consists of a PTC element – a semi-conductor that adapts its output to the ambient temperature.

The PTC element has a high starting current and provides full output almost immediately.

The current then falls quickly and the element is thereafter self-regulating, meaning that the warmer the surroundings, the less output produced by the element.

The heating element is best installed in small enclosures so as avoid condensation or that the temperature falls beneath the minimum. These heaters are designed for permanent operation.