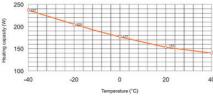

## SPECIFICATIONS

| Air Capacity          | 13.8 m³/h                                 |
|-----------------------|-------------------------------------------|
| Approvals             | CE, cULus, EAC, RoHS, UL, UL E150057, VDE |
| Color                 | Black                                     |
| Depth                 | 90 mm                                     |
| Drag Torque For Cable | 0.8                                       |
| Flamklass             | UL94-V0                                   |
| Frequenze             | 50/60 Hz                                  |
| Heat Output           | 150 W                                     |
| Heater                | Plastic                                   |
| Height                | 75 mm                                     |