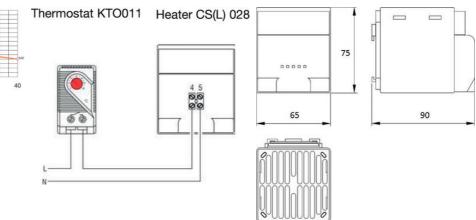

You can choose between brackets for DIN rails or screw assembly.

## SPECIFICATIONS

| Air Capacity          | 13.8 m³/h                                 |
|-----------------------|-------------------------------------------|
| Approvals             | CE, cULus, EAC, RoHS, UL, UL E150057, VDE |
| Color                 | Black                                     |
| Depth                 | 90 mm                                     |
| Drag Torque For Cable | 0.8                                       |
| Flamklass             | UL94-V0                                   |
| Frequenze             | 50/60 Hz                                  |
| Heat Output           | 150 W                                     |
| Heater                | Plastic                                   |
| Height                | 75 mm                                     |