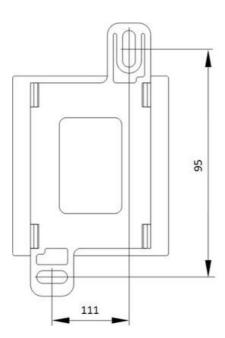

| Screw fixing                |
| Nominal voltage         | 230 V AC                    |
| Number of fans          | 1                           |
| Operating Humidity      | < 90% RH                    |
| Operational Temperature | -45°C +70°C                 |
| Pre fuse (slow)         | 10 A                        |
| Protection Class        | II (double insulated)       |
| Starting Current Max    | 12 A                        |
| Storage temperature     | -45°C +70°C                 |
| Weight                  | 0.3 kg                      |
| Width                   | 65 mm                       |
| Voltage max             | 230 V ac                    |
| Voltage min             | 230 V ac                    |
|                         |                             |