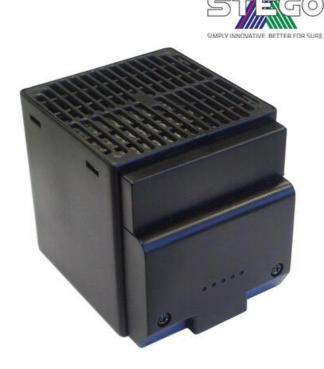

## FAN HEATER 150 - 400 W PTC CS028/CSL028

02800.0-01 CS 028 150W Fan heater, 230V ac, screw fixing

- · Very compact design
- · Quiet operation
- · Dynamic heating
- · Quick fastener for DIN rail or screw assembly

## PRODUCT DESCRIPTION

CS028/CSL028 range is a high performance PTC fan heater; it prevents the formation of condensation and provides an even temperature within the enclosure.

In has a very compact design and is well-suited for use in cabinets and enclosures where space is at a premium.

Because the heater is dual isolated with a plastic casing, the surface temperature never exceeds 50 °C on the 150/250W and 65 °C on the 400 W unit. This means the heater can be mounted relatively close to other components in the same installation, and there is no risk for heat damage.