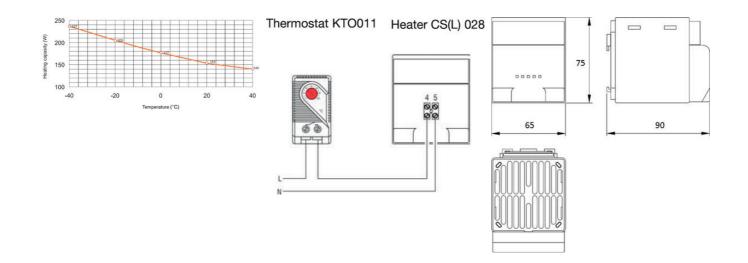

## **SPECIFICATIONS**

| Air Capacity          | 13.8 m³/h                                 |
|-----------------------|-------------------------------------------|
| Approvals             | CE, cULus, EAC, RoHS, UL, UL E150057, VDE |
| Color                 | Black                                     |
| Depth                 | 90 mm                                     |
| Drag Torque For Cable | 0.8                                       |
| Flamklass             | UL94-V0                                   |
| Frequenze             | 50/60 Hz                                  |
| Heat Output           | 150 W                                     |
| Heater                | Plastic                                   |
| Height                | 75 mm                                     |

| Humidity Storage        | <90% RH                     |
|-------------------------|-----------------------------|
| IP Class                | IP20                        |
| Life span               | 40 000 h @ +40 °C (+104 °F) |
| Material of body        | Plastic                     |
| Mounting                | Screw fixing                |
| Nominal voltage         | 230 V AC                    |
| Number of fans          | 1                           |
| Operating Humidity      | < 90% RH                    |
| Operational Temperature | -45°C +70°C                 |
| Pre fuse (slow)         | 10 A                        |
| Protection Class        | II (double insulated)       |
| Starting Current Max    | 12 A                        |
| Storage temperature     | -45°C +70°C                 |
| Weight                  | 0.3 kg                      |
| Width                   | 65 mm                       |
| Voltage max             | 230 V ac                    |
| Voltage min             | 230 V ac                    |
|                         |                             |