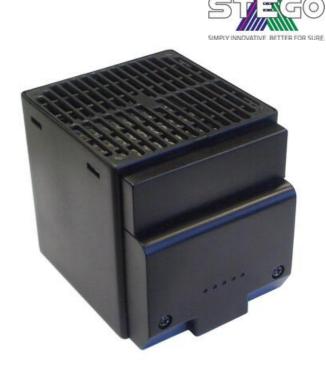

## FAN HEATER 150 - 400 W PTC CS028/CSL028

02811.0-00 CSL 028 250W Fan heater, 230V ac, clip fixing

- Very compact design
- · Quiet operation
- · Dynamic heating
- · Quick fastener for DIN rail or screw assembly

## PRODUCT DESCRIPTION

CS028/CSL028 range is a high performance PTC fan heater; it prevents the formation of condensation and provides an even temperature within the enclosure.

In has a very compact design and is well-suited for use in cabinets and enclosures where space is at a premium.