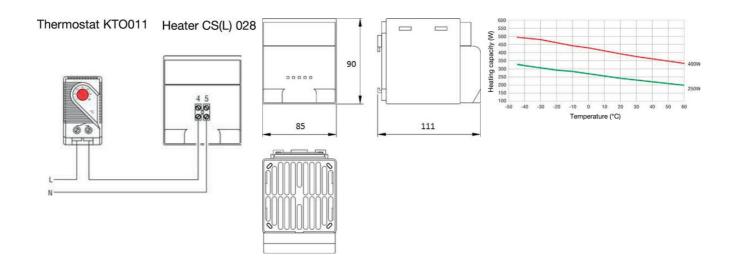

You can choose between brackets for DIN rails or screw assembly.

## **SPECIFICATIONS**

| Air Capacity          | 45 m³/h                                   |
|-----------------------|-------------------------------------------|
| Approvals             | CE, cULus, EAC, RoHS, UL, UL E150057, VDE |
| Color                 | Black                                     |
| Depth                 | 111 mm                                    |
| Drag Torque For Cable | 0.8                                       |
| Flamklass             | UL94-V0                                   |
| Frequenze             | 50/60 Hz                                  |
| Heat Output           | 250 W                                     |
| Heater                | Plastic                                   |
| Height                | 90 mm                                     |

| Humidity Storage        | <90% RH                     |
|-------------------------|-----------------------------|
| IP Class                | IP20                        |
| Life span               | 40 000 h @ +40 °C (+104 °F) |
| Material of body        | Plastic                     |
| Mounting                | Clip on, DIN rail           |
| Nominal voltage         | 230 V AC                    |
| Number of fans          | 1                           |
| Operating Humidity      | < 90% RH                    |
| Operational Temperature | -45°C +70°C                 |
| Pre fuse (slow)         | 10 A                        |
| Protection Class        | II (double insulated)       |
| Starting Current Max    | 9 A                         |
| Storage temperature     | -45°C +70°C                 |
| Weight                  | 0.5 kg                      |
| Width                   | 85 mm                       |
| Voltage max             | 230 V ac                    |
| Voltage min             | 230 V ac                    |