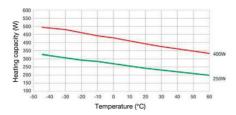

## SPECIFICATIONS

| Air Capacity          | 45 m³/h                                   |
|-----------------------|-------------------------------------------|
| Approvals             | CE, cULus, EAC, RoHS, UL, UL E150057, VDE |
| Color                 | Black                                     |
| Depth                 | 111 mm                                    |
| Drag Torque For Cable | 0.8                                       |
| Flamklass             | UL94-V0                                   |
| Frequenze             | 50/60 Hz                                  |
| Heat Output           | 250 W                                     |
| Heater                | Plastic                                   |
| Height                | 90 mm                                     |