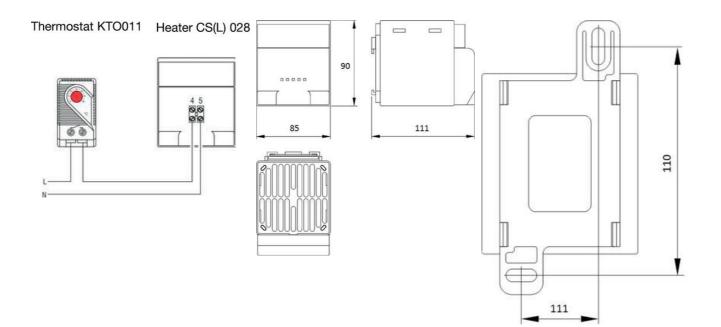

You can choose between brackets for DIN rails or screw assembly.

## SPECIFICATIONS

| Air Capacity          | 45 m³/h                                   |
|-----------------------|-------------------------------------------|
| Approvals             | CE, cULus, EAC, RoHS, UL, UL E150057, VDE |
| Color                 | Black                                     |
| Depth                 | 111 mm                                    |
| Drag Torque For Cable | 0.8                                       |
| Flamklass             | UL94-V0                                   |
| Frequenze             | 50/60 Hz                                  |
| Heat Output           | 250 W                                     |
| Heater                | Plastic                                   |
| Height                | 90 mm                                     |

| Humidity Storage        | <90% RH                     |
|-------------------------|-----------------------------|
| IP Class                | IP20                        |
| Life span               | 40 000 h @ +40 °C (+104 °F) |
| Material of body        | Plastic                     |
| Mounting                | Screw fixing                |
| Nominal voltage         | 230 V AC                    |
| Number of fans          | 1                           |
| Operating Humidity      | < 90% RH                    |
| Operational Temperature | -45°C +70°C                 |
| Pre fuse (slow)         | 10 A                        |
| Protection Class        | II (double insulated)       |
| Starting Current Max    | 9 A                         |
| Storage temperature     | -45°C +70°C                 |
| Weight                  | 0.5 kg                      |
| Width                   | 85 mm                       |
| Voltage max             | 230 V ac                    |
| Voltage min             | 230 V ac                    |