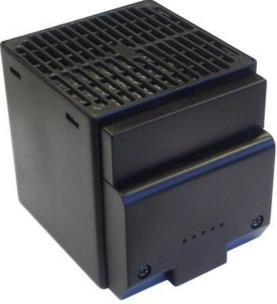

## FAN HEATER 150 - 400 W PTC CS028/CSL028

02811.0-01 CSL 028 250W Fan heater, 230V ac, screw fixing

- Very compact design
- Quiet operation
- Dynamic heating
- · Quick fastener for DIN rail or screw assembly

## PRODUCT DESCRIPTION

CS028/CSL028 range is a high performance PTC fan heater; it prevents the formation of condensation and provides an even temperature within the enclosure.

In has a very compact design and is well-suited for use in cabinets and enclosures where space is at a premium.

Because the heater is dual isolated with a plastic casing, the surface temperature never exceeds 50 °C on the 150/250W and 65 °C on the 400 W unit. This means the heater can be mounted relatively close to other components in the same installation, and there is no risk for heat damage.