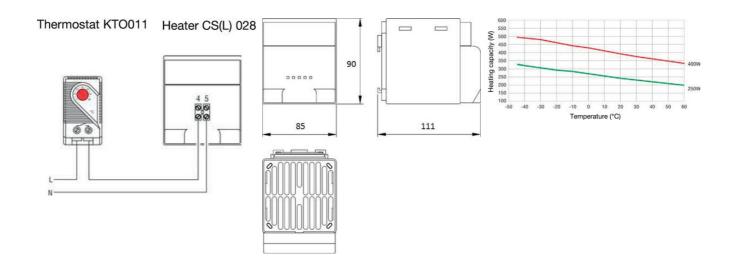

You can choose between brackets for DIN rails or screw assembly.

## **SPECIFICATIONS**

| Air Capacity          | 45 m³/h                                   |
|-----------------------|-------------------------------------------|
| Approvals             | CE, cULus, EAC, RoHS, UL, UL E150057, VDE |
| Color                 | Black                                     |
| Depth                 | 111 mm                                    |
| Drag Torque For Cable | 0.8                                       |
| Flamklass             | UL94-V0                                   |
| Frequenze             | 50/60 Hz                                  |
| Heat Output           | 400 W                                     |
| Heater                | Plastic                                   |
| Height                | 90 mm                                     |
|                       |                                           |

| Humidity Storage        | <90% RH                     |
|-------------------------|-----------------------------|
| IP Class                | IP20                        |
| Life span               | 40 000 h @ +40 °C (+104 °F) |
| Material of body        | Plastic                     |
| Mounting                | Clip on, DIN rail           |
| Nominal voltage         | 230 V AC                    |
| Number of fans          | 1                           |
| Operating Humidity      | < 90% RH                    |
| Operational Temperature | -45°C +70°C                 |
| Pre fuse (slow)         | 16 A                        |
| Protection Class        | II (double insulated)       |
| Starting Current Max    | 15 A                        |
| Storage temperature     | -45°C +70°C                 |
| Weight                  | 0.5 kg                      |
| Width                   | 85 mm                       |
| Voltage max             | 230 V ac                    |
| Voltage min             | 230 V ac                    |