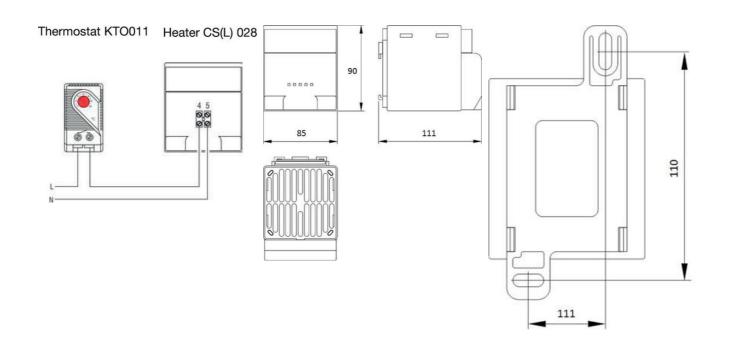

You can choose between brackets for DIN rails or screw assembly.

## **SPECIFICATIONS**

| Air Capacity          | 45 m³/h                                   |  |  |
|-----------------------|-------------------------------------------|--|--|
| Approvals             | CE, cULus, EAC, RoHS, UL, UL E150057, VDE |  |  |
| Color                 | Black                                     |  |  |
| Depth                 | 111 mm                                    |  |  |
| Drag Torque For Cable | 0.8                                       |  |  |
| Flamklass             | UL94-V0                                   |  |  |
| Frequenze             | 50/60 Hz                                  |  |  |
| Heat Output           | 400 W                                     |  |  |
| Heater                | Plastic                                   |  |  |
| Height                | 90 mm                                     |  |  |

| Humidity Storage        | <90% RH                     |  |  |
|-------------------------|-----------------------------|--|--|
| IP Class                | IP20                        |  |  |
| Life span               | 40 000 h @ +40 °C (+104 °F) |  |  |
| Material of body        | Plastic                     |  |  |
| Mounting                | Screw fixing                |  |  |
| Nominal voltage         | 230 V AC                    |  |  |
| Number of fans          | 1                           |  |  |
| Operating Humidity      | < 90% RH                    |  |  |
| Operational Temperature | -45°C +70°C                 |  |  |
| Pre fuse (slow)         | 16 A                        |  |  |
| Protection Class        | II (double insulated)       |  |  |
| Starting Current Max    | 15 A                        |  |  |
| Storage temperature     | -45°C +70°C                 |  |  |
| Weight                  | 0.5 kg                      |  |  |
| Width                   | 85 mm                       |  |  |
| Voltage max             | 230 V ac                    |  |  |
| Voltage min             | 230 V ac                    |  |  |