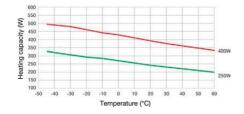

## **SPECIFICATIONS**

| Air Capacity          | 45 m³/h                                   |  |  |
|-----------------------|-------------------------------------------|--|--|
| Approvals             | CE, cULus, EAC, RoHS, UL, UL E150057, VDE |  |  |
| Color                 | Black                                     |  |  |
| Depth                 | 111 mm                                    |  |  |
| Drag Torque For Cable | 0.8                                       |  |  |
| Flamklass             | UL94-V0                                   |  |  |
| Frequenze             | 50/60 Hz                                  |  |  |
| Heat Output           | 400 W                                     |  |  |
| Heater                | Plastic                                   |  |  |
| Height                | 90 mm                                     |  |  |