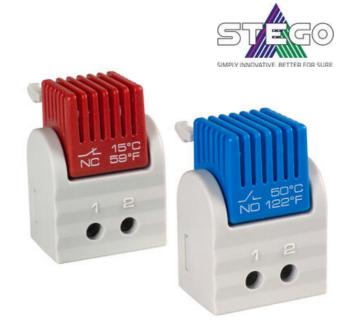

## TAMPER-PROOF THERMOSTAT - FTO 011/FTS 011

FTO, FTS

01160.0-00 FTO 011 Thermostat, 15°C / 5°C (off/on), normally closed

- Small size
- Preset values
- Simple installation
- Innovative design

## PRODUCT DESCRIPTION

Tamper-proof (Pre-set) Thermostat FTO 011: Normally closed - Contact breaks (red casing) for regulating heaters or for switching signal devices when temperature has fallen below the minimum value. The contact opens when temperature is rising.

Tamper-proof (Pre-set) Thermostat FTS 011: Normally open - Contact makes(blue casing) for regulating filter fans, heat exchangers, cooling devices or for switching signal devices when temperature limit has been exceeded. The contact closes when temperature is rising.