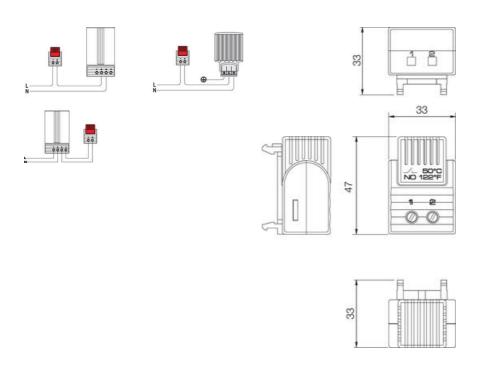

## **SPECIFICATIONS**

| Approvals                      | CE, CSA, cULus, EAC, EMC, RoHS, UL E164102, VDE |
|--------------------------------|-------------------------------------------------|
| Contact resistance             | <20 mΩ                                          |
| Control range temperature from | 41 °F                                           |
| Control range temperature to   | 15 °C                                           |
| Depth                          | 33 mm                                           |
| Height                         | 47 mm                                           |
| Inrush Max                     | 16 A                                            |
| IP Class                       | IP20                                            |
| Material Plastic Housing       | Plastic                                         |
| Operational Temperature        | -40°C +80°C                                     |
| Storage temperature            | -45°C +80°C                                     |
| Switch off temperature NC      | 15 °C                                           |
| Switch on temperature NC       | 5 °C                                            |

| Tolerance for switch on | ±5K      |
|-------------------------|----------|
| Tolerance switch off    | ±5K      |
| Weight                  | 0.023 kg |
| Width                   | 33 mm    |
| Voltage max             | 250 V ac |