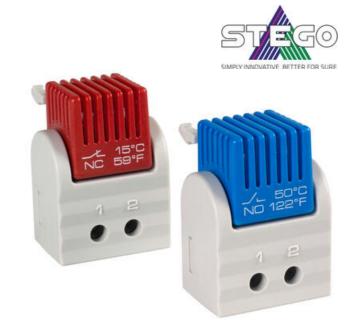

## TAMPER-PROOF THERMOSTAT - FTO 011/FTS 011

FTO, FTS

01160.0-01 FTO 011 Thermostat, 25°C / 15°C (off/on), normally closed

- Small size
- Preset values
- · Simple installation
- Innovative design

## PRODUCT DESCRIPTION

Tamper-proof (Pre-set) Thermostat FTO 011: Normally closed - Contact breaks (red casing) for regulating heaters or for switching signal devices when temperature has fallen below the minimum value. The contact opens when temperature is rising.

Tamper-proof (Pre-set) Thermostat FTS 011: Normally open - Contact makes(blue casing) for regulating filter fans, heat exchangers, cooling devices or for switching signal devices when temperature limit has been exceeded. The contact closes when temperature is rising.