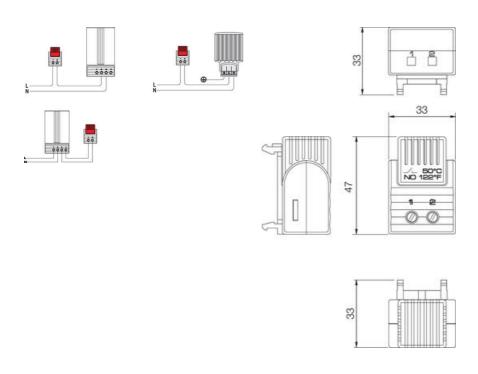

## **SPECIFICATIONS**

| Approvals                      | CE, CSA, cULus, EAC, EMC, RoHS, UL E164102, VDE |
|--------------------------------|-------------------------------------------------|
| Contact resistance             | <20 mΩ                                          |
| Control range temperature from | 59 °F                                           |
| Control range temperature to   | 25 °C                                           |
| Depth                          | 33 mm                                           |
| Height                         | 47 mm                                           |
| Inrush Max                     | 16 A                                            |
| IP Class                       | IP20                                            |
| Material Plastic Housing       | Plastic                                         |
| Operational Temperature        | -40°C +80°C                                     |
| Storage temperature            | -45°C +80°C                                     |
| Switch off temperature NC      | 25 °C                                           |
| Switch on temperature NC       | 15 °C                                           |

| Tolerance for switch on | ±5K      |
|-------------------------|----------|
| Tolerance switch off    | ±5K      |
| Weight                  | 0.023 kg |
| Width                   | 33 mm    |
| Voltage max             | 250 V ac |