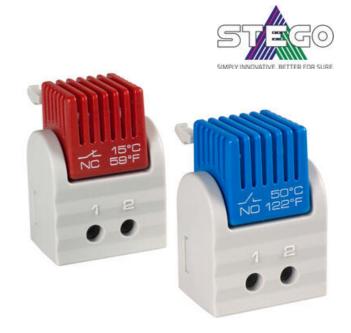

## PRODUCT DESCRIPTION

Tamper-proof (Pre-set) Thermostat FTO 011: Normally closed - Contact breaks (red casing) for regulating heaters or for switching signal devices when temperature has fallen below the minimum value. The contact opens when temperature is rising.

Tamper-proof (Pre-set) Thermostat FTS 011: Normally open - Contact makes(blue casing) for regulating filter fans, heat exchangers, cooling devices or for switching signal devices when temperature limit has been exceeded. The contact closes when temperature is rising.