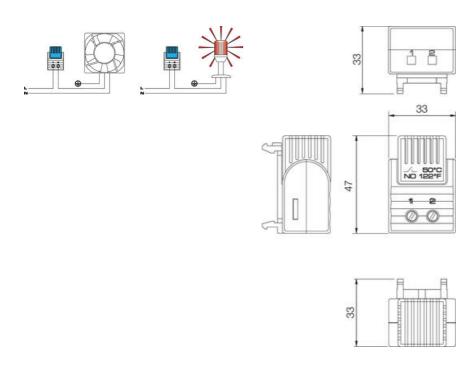

## **SPECIFICATIONS**

| Approvals                      | CE, CSA, cULus, EAC, EMC, RoHS, UL E164102, VDE |
|--------------------------------|-------------------------------------------------|
| Contact resistance             | <20 mΩ                                          |
| Control range temperature from | 104 °F                                          |
| Control range temperature to   | 50 °C                                           |
| Depth                          | 33 mm                                           |
| Height                         | 47 mm                                           |
| Inrush Max                     | 16 A                                            |
| IP Class                       | IP20                                            |
| Material Plastic Housing       | Plastic                                         |
| Operational Temperature        | -40°C +80°C                                     |
| Storage temperature            | -45°C +80°C                                     |
| Switch off temperature NO      | 50 °C                                           |
| Switch on temperature NO       | 40 °C                                           |

| Tolerance for switch on | ±6K      |
|-------------------------|----------|
| Tolerance switch off    | ±7K      |
| Weight                  | 0.023 kg |
| Width                   | 33 mm    |
| Voltage max             | 250 V ac |