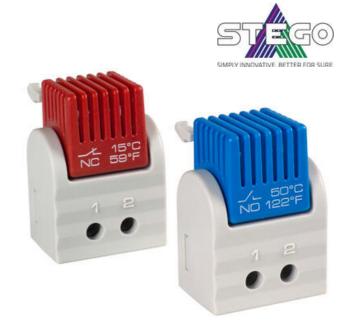

## PRODUCT DESCRIPTION

Tamper-proof (Pre-set) Thermostat FTO 011: Normally closed - Contact breaks (red casing) for regulating heaters or for switching signal devices when temperature has fallen below the minimum value. The contact opens when temperature is rising.

Tamper-proof (Pre-set) Thermostat FTS 011: Normally open - Contact makes(blue casing) for regulating filter fans, heat exchangers, cooling devices or for switching signal devices when temperature limit has been exceeded. The contact closes when temperature is rising.