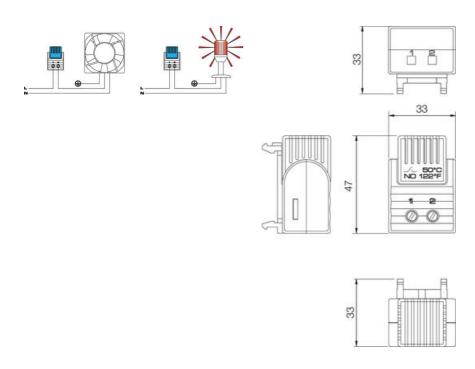

## **SPECIFICATIONS**

| Approvals                      | CE, CSA, cULus, EAC, EMC, RoHS, UL E164102, VDE |
|--------------------------------|-------------------------------------------------|
| Contact resistance             | <20 mΩ                                          |
| Control range temperature from | 122 °F                                          |
| Control range temperature to   | 60 °C                                           |
| Depth                          | 33 mm                                           |
| Height                         | 47 mm                                           |
| Inrush Max                     | 16 A                                            |
| IP Class                       | IP20                                            |
| Material Plastic Housing       | Plastic                                         |
| Operational Temperature        | -40°C +80°C                                     |
| Storage temperature            | -45°C +80°C                                     |
| Switch off temperature NO      | 60 °C                                           |
| Switch on temperature NO       | 50 °C                                           |

| Tolerance for switch on | ±6K      |
|-------------------------|----------|
| Tolerance switch off    | ±7K      |
| Weight                  | 0.023 kg |
| Width                   | 33 mm    |
| Voltage max             | 250 V ac |