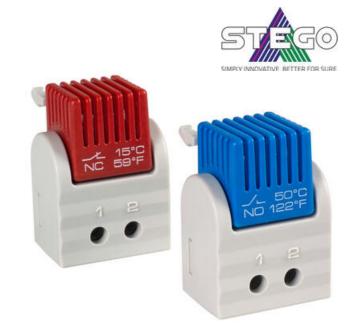

## PRODUCT DESCRIPTION

Tamper-proof (Pre-set) Thermostat FTO 011: Normally closed - Contact breaks (red casing) for regulating heaters or for switching signal devices when temperature has fallen below the minimum value. The contact opens when temperature is rising.

Tamper-proof (Pre-set) Thermostat FTS 011: Normally open - Contact makes(blue casing) for regulating filter fans, heat exchangers, cooling devices or for switching signal devices when temperature limit has been exceeded. The contact closes when temperature is rising.