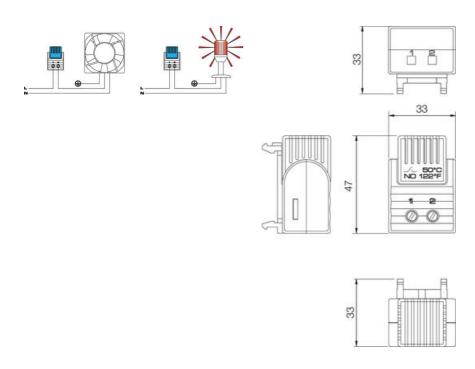

## **SPECIFICATIONS**

| Approvals                      | CE, CSA, cULus, EAC, EMC, RoHS, UL E164102, VDE |
|--------------------------------|-------------------------------------------------|
| Contact resistance             | <20 mΩ                                          |
| Control range temperature from | 77 °F                                           |
| Control range temperature to   | 35 °C                                           |
| Depth                          | 33 mm                                           |
| Height                         | 47 mm                                           |
| Inrush Max                     | 16 A                                            |
| IP Class                       | IP20                                            |
| Material Plastic Housing       | Plastic                                         |
| Operational Temperature        | -40°C +80°C                                     |
| Storage temperature            | -45°C +80°C                                     |
| Switch off temperature NO      | 35 °C                                           |
| Switch on temperature NO       | 25 °C                                           |

| Tolerance for switch on | ±6K      |
|-------------------------|----------|
| Tolerance switch off    | ±7K      |
| Weight                  | 0.023 kg |
| Width                   | 33 mm    |
| Voltage max             | 250 V ac |