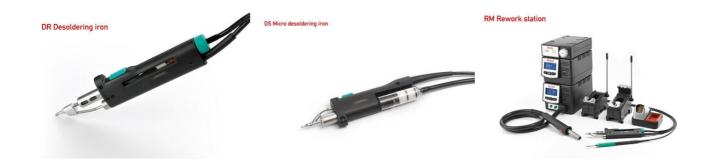

ol



## PRODUCT DESCRIPTION

The DDE manages up to 2 tools simultaneously and is fully compatible with 10 different JBC tools. Extremely versatile station to meet the highest standards. Two distinctive models, DDSE features a electric pump, whereas DDVE utilizes a pneumatic one.

Both stations provide the best soldering quality and feature intelligent Sleep & Hibernation modes help tp extend the tip service life.

DDVE / DDSE offer great benefits such as high level of customization, full control of soldering processes and remote work management.

## **SPECIFICATIONS**

| Input fuse            | 2 A      |
|-----------------------|----------|
| Operating temperature | 10-40    |
| Output peak power     | 150 W    |
| Supply voltage        | 230 V AC |
| Weight                | 9.25 kg  |











RM Rework station