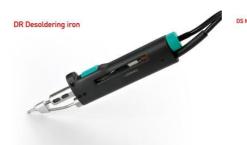

## 2 TOOL STATION WITH ELECTRIC PUMP DDSE/DDVE

DDSE-2B

DDSE-2B Rework station with Electric Pump

- For all types of SMD components
- · Through hole desoldering capability
- Pad cleaning
- +90 °C...+450 °C
- Peak power 150 W / tool