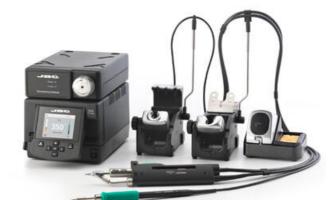

## 2 TOOL STATION WITH ELECTRIC PUMP DDSE/DDVE

DDSE-2B

DDSE-2B Rework station with Electric Pump

- For all types of SMD components
- · Through hole desoldering capability
- Pad cleaning
- +90 °C...+450 °C
- Peak power 150 W / tool

## PRODUCT DESCRIPTION

The DDE manages up to 2 tools simultaneously and is fully compatible with 10 different JBC tools. Extremely versatile station to meet the highest standards. Two distinctive models, DDSE features a electric pump, whereas DDVE utilizes a pneumatic one.