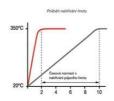

Both stations provide the best soldering quality and feature intelligent Sleep & Hibernation modes help tp extend the tip service life.

DDVE / DDSE offer great benefits such as high level of customization, full control of soldering processes and remote work management.