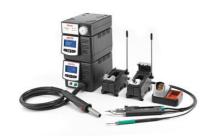

The DDE manages up to 2 tools simultaneously and is fully compatible with 10 different JBC tools. Extremely versatile station to meet the highest standards. Two distinctive models, DDSE features a electric pump, whereas DDVE utilizes a pneumatic one.

Both stations provide the best soldering quality and feature intelligent Sleep & Hibernation modes help tp extend the tip service life.

DDVE / DDSE offer great benefits such as high level of customization, full control of soldering processes and remote work management.

## **SPECIFICATIONS**

| Input fuse            | 2 A      |
|-----------------------|----------|
| Operating temperature | 10-40    |
| Output peak power     | 150 W    |
| Supply voltage        | 230 V AC |
| Weight                | 9.25 kg  |











RM Rework station