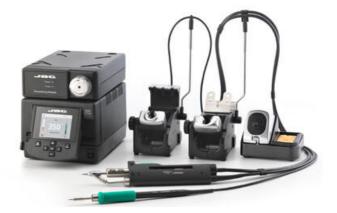

## 2 TOOL STATION WITH ELECTRIC PUMP DDSE/DDVE

DDVE-2B Rework station with Pneumatic Pump

- For all types of SMD components
- Through hole desoldering capability
- Pad cleaning
- +90 °C...+450 °C
- Peak power 150 W / tool

## PRODUCT DESCRIPTION

The DDE manages up to 2 tools simultaneously and is fully compatible with 10 different JBC tools. Extremely versatile station to meet the highest standards. Two distinctive models, DDSE features a electric pump, whereas DDVE utilizes a pneumatic one.