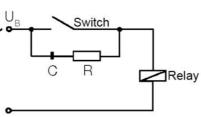

Electrical protection:

Reed-relays must be electrically well protected due to their small size and construction. For applications with inductive loads, see the diagram below.

When using AC-loads, use a varsistor or a RC-element in parallel circuit.