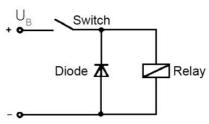

Electrical protection:

Reed-relays must be electrically well protected due to their small size and construction. For applications with inductive loads, see the diagram below.

When using AC-loads, use a varsistor or a RC-element in parallel circuit.