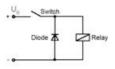

Electrical protection:

Reed-relays must be electrically well protected due to their small size and construction. For applications with inductive loads, see the diagram below.

When using AC-loads, use a varsistor or a RC-element in parallel circuit.