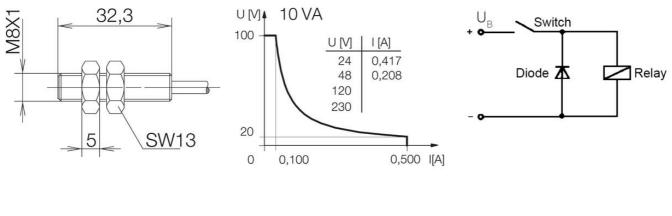

## SPECIFICATIONS

| Sensing                | 13 mm                    |
|------------------------|--------------------------|
| Reference Magnet       | T62N/S                   |
| Output                 | Mono stable, Change over |
| Material of body       | Stainless steel          |
| Voltage Max            | 100 V                    |
| Breaking capacity      | 10 VA/0,5 A              |
| IP Class               | IP67                     |
| Temperature range from | -5 °C                    |
| Temperature range to   | 70 °C                    |
|                        |                          |
| Cable length           | 1 m                      |