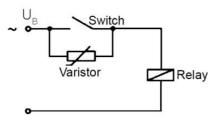

Electrical protection:

Reed-relays must be electrically well protected due to their small size and construction. For applications with inductive loads, see the diagram below.

When using AC-loads, use a varsistor or a RC-element in parallel circuit.