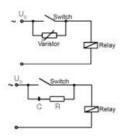

Electrical protection:

Reed-relays must be electrically well protected due to their small size and construction. For applications with inductive loads, see the diagram below.

When using AC-loads, use a varsistor or a RC-element in parallel circuit.