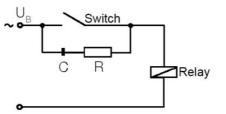

Electrical protection:

Reed-relays must be electrically well protected due to their small size and construction. For applications with inductive loads, see the diagram below.

When using AC-loads, use a varsistor or a RC-element in parallel circuit.