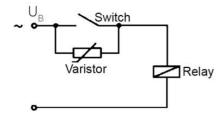

Electrical protection:

Reed-relays must be electrically well protected due to their small size and construction. For applications with inductive loads, see the diagram below.

When using AC-loads, use a varsistor or a RC-element in parallel circuit.