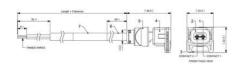

## **SPECIFICATIONS**

| 2                    |
|----------------------|
| 1000 mm              |
| PUR/PVC              |
| 24 V                 |
| IP67                 |
| 0,75 mm <sup>2</sup> |
| 6,5                  |
| Black                |
| ≤4 mΩ                |
| No                   |
| -40 °C               |
| 90 °C                |
| -15 °C               |
| 5 A                  |
| 80 g                 |
| No                   |
| 1213080001           |
|                      |