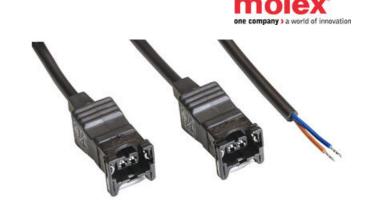

## MPM JUNIOR TIMER OVERMOULDED CABLE

JT210000P3100 Junior Timer 2-pole connecting cable 1m PUR

- Fully overmolded for better protection
- Fast and simple installation
- With or without LED
- Straight or angled

## PRODUCT DESCRIPTION

Solenoid coils for directional valves are usually with standard EN175301-803 connector or 2-pin AMP Junior Timer connection. Molex mPm molded AMP Junior Timer cordsets are available with integrated proction device and LED-indication. Molded connector cable is easy to connect and no special tools are needed.